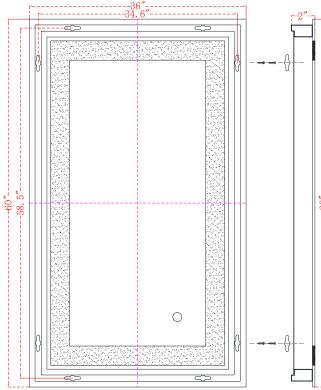

SPECIFICATIONS:

- Mirror Size: W36" X H60"

- Lamp power: 198W;

- Lumens: 1056lm

- CRI  $\geq 0.9$ ;

- CCT: 4200K, 6400K, 3000K

-Watts per color temperature: 68W+34W+34W

- Dimming LED

## **INSTALLATION:**

1. Mount the chassis on the wall, the chassis can be horizontal and vertical hanging.

2. Install lamps

3. Wiring

4. Powder connection

5. Hang mirror on chassis

Size: W36" X H60"

LABELS: UL/CUL listed (CUL listed number: E479383), IP Rating: IP44.