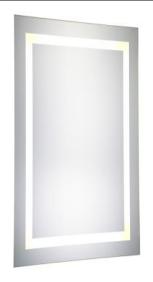

## **MRE13660**

W36" X H60" CRI 90 CCT (K) 4200K, 6400K, 3000K 1056Lumens LED Mirror Light

Project

Location

## PRODUCT DESCRIPTION

IP44 Rated LED Backlit Bathroom Wall Mirror, Highy polished silver mirror with 4 panel lights. Epoxy powder coated mild steel back box. LED Mirror Light is designed to provide 40, 000 hours of life.

SPECIFICATIONS:

- Mirror Size: W36" X H60"

- Lamp power: 198W;

- Lumens: 1056lm

- CRI  $\geq 0.9$ ;

- CCT: 4200K, 6400K, 3000K

-Watts per color temperature: 68W+34W+34W

- Dimming LED