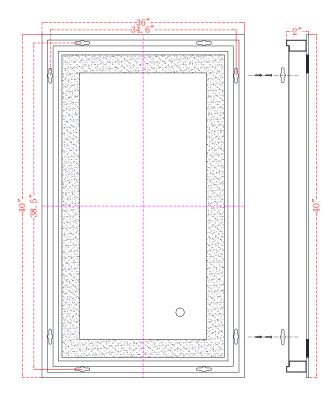

## **MRE13640**

W36" X H40" CRI 90 CCT (K) 4200K, 6400K, 3000K 841Lumens LED Mirror Light

| <b>Project</b> |   |
|----------------|---|
|                |   |
| Location       | _ |

## **SPECIFICATIONS:**

- Mirror Size: W36" X H40"
- Lamp power: 114.5W;
- Lumens: 841lm
- CRI  $\geq 0.9$ ;
- CCT: 4200K, 6400K, 3000K
- -Watts per color temperature: 50W+25W+25W
- Dimming LED
- Electronic Driver: Input 110-120V, output DC 12V
- Defogger
- Luminaire Disconnect
- Changeable LED light strip
- Primary Material: SPCC+GLASS
- UL Approved

## **INSTALLATION:**

- 1. Mount the chassis on the wall, the chassis can be horizontal and vertical hanging.
- 2. Install lamps
- 3. Wiring
- 4. Powder connection
- 5. Hang mirror on chassis

Size: W36" X H40"