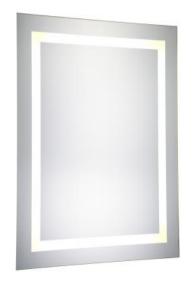

## **MRE13640**

W36" X H40" CRI 90 CCT (K) 4200K, 6400K, 3000K 841Lumens LED Mirror Light

| <b>Project</b> |   |
|----------------|---|
|                |   |
| Location       | _ |

## PRODUCT DESCRIPTION

IP44 Rated LED Backlit Bathroom Wall Mirror, Highy polished silver mirror with 4 panel lights. Epoxy powder coated mild steel back box. LED Mirror Light is designed to provide 40, 000 hours of life.

## **SPECIFICATIONS:**

- Mirror Size: W36" X H40"
- Lamp power: 114.5W;
- Lumens: 841lm
- CRI  $\geq 0.9$ ;
- CCT: 4200K, 6400K, 3000K
- -Watts per color temperature: 50W+25W+25W
- Dimming LED
- Electronic Driver: Input 110-120V, output DC 12V
- Defogger
- Luminaire Disconnect
- Changeable LED light strip
- Primary Material: SPCC+GLASS
- UL Approved