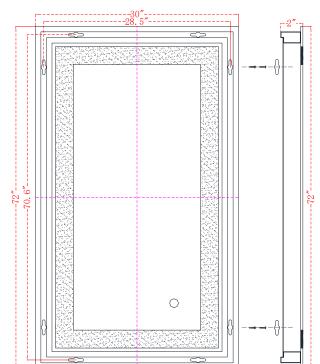

## **SPECIFICATIONS:**

- Mirror Size: W30" X H72"
- Lamp power: 167W;
- Lumens: 1172lm
- CRI  $\geq 0.9$ ;
- CCT: 4200K, 6400K, 3000K
- -Watts per color temperature: 68W+34W+34W
- Dimming LED
- Electronic Driver: Input 110-120V, output DC 12V
- Defogger
- Luminaire Disconnect
- Changeable LED light strip
- Primary Material: SPCC+GLASS
- UL Approved

## **INSTALLATION:**

- 1. Mount the chassis on the wall, the chassis can be horizontal and vertical hanging.
- 2. Install lamps
- 3. Wiring
- 4. Powder connection
- 5. Hang mirror on chassis

Size: W30" X H72"