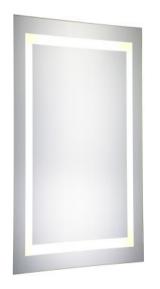

## **MRE13072**

W30" X H72" CRI 90 CCT (K) 4200K, 6400K, 3000K 1172Lumens LED Mirror Light

| <b>Project</b> |  |
|----------------|--|
|                |  |

Location

## PRODUCT DESCRIPTION

IP44 Rated LED Backlit Bathroom Wall Mirror, Highy polished silver mirror with 4 panel lights. Epoxy powder coated mild steel back box. LED Mirror Light is designed to provide 40, 000 hours of life.