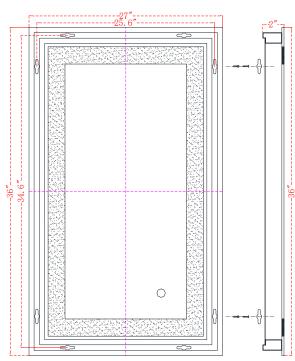

## **MRE12736**

W27" X H36" CRI 90 CCT (K) 4200K, 6400K, 3000K 626.8 Lumens **LED Mirror Light** 

## **SPECIFICATIONS:** - Mirror Size: W27" X H36" - Lamp power: 79W; - Lumens: 626.8lm

- CRI  $\geq 0.9$ ;

- CCT: 4200K, 6400K, 3000K

-Watts per color temperature:39W+19.5W+19.5W

- Dimming LED

- Electronic Driver: Input 110-120V, output DC 12V

## **INSTALLATION:**

- 1. Mount the chassis on the wall, the chassis can be horizontal and vertical hanging.
- 2. Install lamps
- 3. Wiring
- 4. Powder connection
- 5. Hang mirror on chassis

Size: W27" X H36"