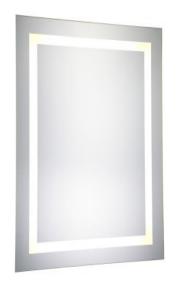

## **MRE12736**

W27" X H36" CRI 90 CCT (K) 4200K, 6400K, 3000K 626.8 Lumens **LED Mirror Light** 

## PRODUCT DESCRIPTION

IP44 Rated LED Backlit Bathroom Wall Mirror, Highy polished silver mirror with 4 panel lights Epoxy powder coated mild steel back box. LED Mirror Light is designed to provide 40, 000 hours of life.