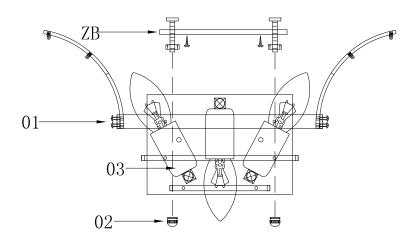

1. Fix the crossbar (01) on the installation 4'' junction-box(J-box). 2. Make sure the positive and negative charges of wire and lamp body

match correctly, screw the connect point with the junction cap. 3. Make sure the main wire is enough long and keep the rest wire in the 4"J-box.

(06)

4. Fix the lamp body (02) on the crossbar (01) with crossbar bracket (03). 5. As the crystal pressing instruction, hang the crystal parts.

The end!

Step 4 Crystal Dressing Instructions

(07)

1. Hang crystal "A" "B" "C"