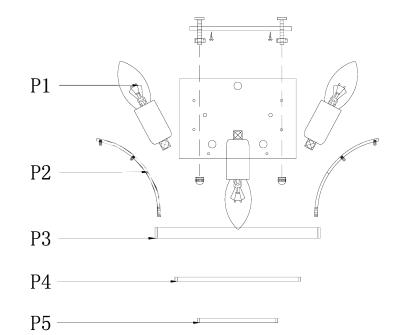

### 8033W16 W16"H10.5"E8" L3 Step 1

Please use the parts list to ensure you are not missing any parts 8033W16 PARTS LIST

|      |                                                                                                                                                                                                                                                                                                                                                                                                                                                                                                                                                                                                                                                                                                                                                                                                                                                                                                                                                                                                                                                                                                                                                                                                                                                                                                                                                                                                                                                                                                                                                                                                                                                                                                                                                                                                                                                                                                                                                                                                                                                                                                                                | I MAIO LIOI                            |     |            |
|------|--------------------------------------------------------------------------------------------------------------------------------------------------------------------------------------------------------------------------------------------------------------------------------------------------------------------------------------------------------------------------------------------------------------------------------------------------------------------------------------------------------------------------------------------------------------------------------------------------------------------------------------------------------------------------------------------------------------------------------------------------------------------------------------------------------------------------------------------------------------------------------------------------------------------------------------------------------------------------------------------------------------------------------------------------------------------------------------------------------------------------------------------------------------------------------------------------------------------------------------------------------------------------------------------------------------------------------------------------------------------------------------------------------------------------------------------------------------------------------------------------------------------------------------------------------------------------------------------------------------------------------------------------------------------------------------------------------------------------------------------------------------------------------------------------------------------------------------------------------------------------------------------------------------------------------------------------------------------------------------------------------------------------------------------------------------------------------------------------------------------------------|----------------------------------------|-----|------------|
| part | picture                                                                                                                                                                                                                                                                                                                                                                                                                                                                                                                                                                                                                                                                                                                                                                                                                                                                                                                                                                                                                                                                                                                                                                                                                                                                                                                                                                                                                                                                                                                                                                                                                                                                                                                                                                                                                                                                                                                                                                                                                                                                                                                        | Description                            | Qty | Check list |
| ZA   |                                                                                                                                                                                                                                                                                                                                                                                                                                                                                                                                                                                                                                                                                                                                                                                                                                                                                                                                                                                                                                                                                                                                                                                                                                                                                                                                                                                                                                                                                                                                                                                                                                                                                                                                                                                                                                                                                                                                                                                                                                                                                                                                | Junction box (not included)            | 1   |            |
| ZB   |                                                                                                                                                                                                                                                                                                                                                                                                                                                                                                                                                                                                                                                                                                                                                                                                                                                                                                                                                                                                                                                                                                                                                                                                                                                                                                                                                                                                                                                                                                                                                                                                                                                                                                                                                                                                                                                                                                                                                                                                                                                                                                                                | mounting bracket                       | 1   |            |
| ZC   | · · · · · · · · · · · · · · · · · · ·                                                                                                                                                                                                                                                                                                                                                                                                                                                                                                                                                                                                                                                                                                                                                                                                                                                                                                                                                                                                                                                                                                                                                                                                                                                                                                                                                                                                                                                                                                                                                                                                                                                                                                                                                                                                                                                                                                                                                                                                                                                                                          | 6.3"Metal base                         | 1   |            |
| ZD   |                                                                                                                                                                                                                                                                                                                                                                                                                                                                                                                                                                                                                                                                                                                                                                                                                                                                                                                                                                                                                                                                                                                                                                                                                                                                                                                                                                                                                                                                                                                                                                                                                                                                                                                                                                                                                                                                                                                                                                                                                                                                                                                                | Knurled nut                            | 2   |            |
| ZE   |                                                                                                                                                                                                                                                                                                                                                                                                                                                                                                                                                                                                                                                                                                                                                                                                                                                                                                                                                                                                                                                                                                                                                                                                                                                                                                                                                                                                                                                                                                                                                                                                                                                                                                                                                                                                                                                                                                                                                                                                                                                                                                                                | Poewer cord 12″SPT-1-16#<br>Clear\Gold | 1   |            |
| P1   |                                                                                                                                                                                                                                                                                                                                                                                                                                                                                                                                                                                                                                                                                                                                                                                                                                                                                                                                                                                                                                                                                                                                                                                                                                                                                                                                                                                                                                                                                                                                                                                                                                                                                                                                                                                                                                                                                                                                                                                                                                                                                                                                | Socket                                 | 3   |            |
| P2   | a de la constante de la consta | 4.3″ iron<br>branch                    | 8   |            |
| P3   |                                                                                                                                                                                                                                                                                                                                                                                                                                                                                                                                                                                                                                                                                                                                                                                                                                                                                                                                                                                                                                                                                                                                                                                                                                                                                                                                                                                                                                                                                                                                                                                                                                                                                                                                                                                                                                                                                                                                                                                                                                                                                                                                | 8.9″ Arch<br>metal ring                | 1   |            |
| P4   | []                                                                                                                                                                                                                                                                                                                                                                                                                                                                                                                                                                                                                                                                                                                                                                                                                                                                                                                                                                                                                                                                                                                                                                                                                                                                                                                                                                                                                                                                                                                                                                                                                                                                                                                                                                                                                                                                                                                                                                                                                                                                                                                             | 6.7" Arch<br>metal ring                | 1   |            |
| P5   |                                                                                                                                                                                                                                                                                                                                                                                                                                                                                                                                                                                                                                                                                                                                                                                                                                                                                                                                                                                                                                                                                                                                                                                                                                                                                                                                                                                                                                                                                                                                                                                                                                                                                                                                                                                                                                                                                                                                                                                                                                                                                                                                | 4.3" Arch<br>metal ring                | 1   |            |
| A    |                                                                                                                                                                                                                                                                                                                                                                                                                                                                                                                                                                                                                                                                                                                                                                                                                                                                                                                                                                                                                                                                                                                                                                                                                                                                                                                                                                                                                                                                                                                                                                                                                                                                                                                                                                                                                                                                                                                                                                                                                                                                                                                                | 1050+14#*3+911-63#                     | 16  |            |

#### 8033W16 W16"H10.5"E8" L3

| part | picture | Description        | Qty | Check | list |
|------|---------|--------------------|-----|-------|------|
| В    | *       | 1050+14#+911-63#   | 19  |       |      |
| С    |         | 1050+14#*3+701-40# | 1   |       |      |
|      |         |                    |     |       |      |
|      |         |                    |     |       |      |
|      |         |                    | 1   |       |      |
|      |         |                    |     |       |      |
|      |         |                    |     |       |      |
|      |         |                    |     |       |      |
|      |         |                    |     |       |      |
|      |         |                    |     |       |      |
|      |         |                    |     |       |      |
|      |         |                    |     |       |      |