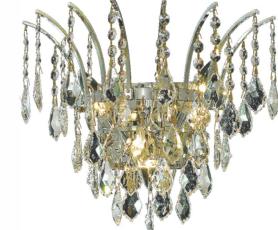

#### Installation manual for:

8033W16C/RC,8033W16G/RC 8033W16C/EC,8033W16G/EC 8033W16C/SA,8033W16G/SA 8033W16C/SS,8033W16G/SS

Dimensions:D16" H10.5" E8" L3 Collection:Victoria Bulb Type:E12 bulb not included Lamp Frame Weight(lbs):2.6 Total Weight(lbs):14

#### 8033W16 W16"H10.5"E8" L3