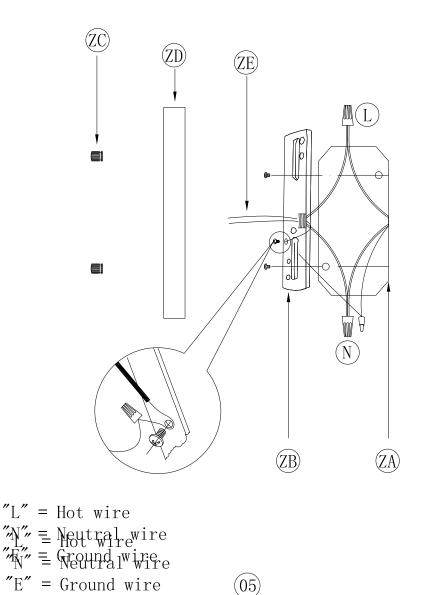

## Step 2

″Е″

#### 8033W16 W16"H10.5"E8" L3

Important: Test sockets with bulb before dressing the fixture.

- 1. Attach the Crossbar(ZB)to the Junction Box(ZA)using the two crossbar screws(ZC)which are not supplied and should already be in your box.
- 2. Be sure when connecting the wire use electrician approved junction caps(ZG).
- 3. Stow the excess wire in the junction box(ZA).
- 4. Crossbar Bracket(ZE), attach Wall Lamp Bass(ZD) to the awall.

1. Fix the crossbar (01) on the installation 4'' junction-box(J-box). 2. Make sure the positive and negative charges of wire and lamp body

match correctly, screw the connect point with the junction cap. 3. Make sure the main wire is enough long and keep the rest wire in the 4"J-box.