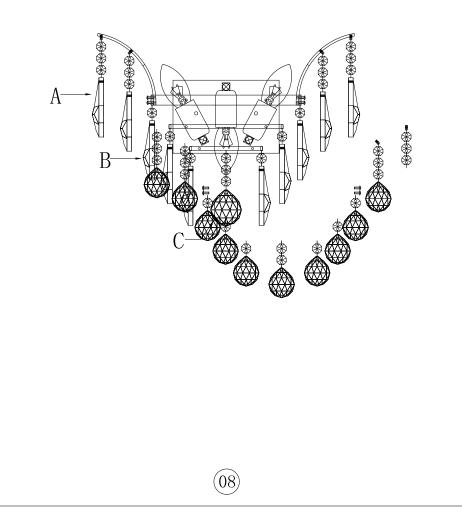

(06)

4. Fix the lamp body (02) on the crossbar (01) with crossbar bracket (03). 5. As the crystal pressing instruction, hang the crystal parts.

The end!

Step 4 Crystal Dressing Instructions

(07)

1. Hang crystal "A" "B" "C"

8033W16 W16"H10.5"E8" L3

Crystal Dressing Diagram

When dressing the chandelier with the crystals please remember to wear either rubber or cotton gloves. So as to prevent any damage or smudging on the crystals.