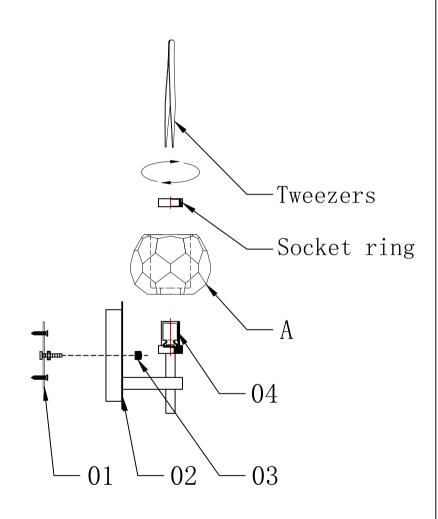

#### PARTS LIST

| Part Number    | Picture   | Description                   | Qty | Diagram Number |
|----------------|-----------|-------------------------------|-----|----------------|
| Cord-10-18#-CL | \$        | Power Cord 10"<br>SPT-1 Clear | 1   | P1             |
| P-3509W6G-1    |           | Crossbar 4"<br>(Canopy part)  | 1   | Р2             |
|                |           | 5/32-32 Screw                 | 2   | Р3             |
|                |           | M4 screw                      | 2   | P4             |
|                | <b>\$</b> | metal washer                  | 1   | Р5             |
|                |           | L4.5" Backplate Metal         | 1   | P6             |
|                | •         | L5.3"sheetmetal               | 1   | P <b>7</b>     |
|                | Ę         | L2.95"Metal Body              | 1   | P8             |
|                | 9         | NUT                           | 2   | Р9             |
|                |           | thread pipe                   | 1   | P10            |
|                |           | Cup                           | 1   | P11            |
|                |           | G9 Socket                     | 1   | P12            |
|                |           | Socket ring                   | 1   | P13            |
|                | $\zeta$   | L14"Ground electrode          | 1   | P14            |
| CR-3509-RC-CL  |           | D4"Crystal lamp               | 1   | А              |
|                |           |                               |     |                |
|                |           | (03)                          | •   | •              |

(04)

3509W6G w5.3" H6.1" E5.1" L1 Step 2 Canopy Installation Instruction

3509W6G w5.3" H6.1" E5.1" L1

Step 3

Important: This product must be installed in accordance with the local installation codes by a person familiar with construction and operation of this product and the hazards involved.

Fix mounting bracket (01) to the wall.
Fix the lamp body(02) to the mounting bracket(01) with knurled nuts(03).
Put the crystal lamp (A) into the G9 socket (04) with socket ring, then tighten the socket ring with a Tweezers
Install the bulb(not included) to the lamp fixture.