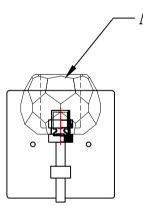

Fix mounting bracket (01) to the wall.
Fix the lamp body(02) to the mounting bracket(01) with knurled nuts(03).
Put the crystal lamp (A) into the G9 socket (04) with socket ring, then tighten the socket ring with a Tweezers
Install the bulb(not included) to the lamp fixture.