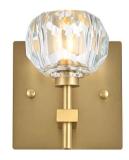

## Installation manual for

3509W6G Dimensions : W5.3" H6.1" E5.1" L1 Collection : Graham Bulb Type : G9 bulb not included Lamp Frame Weight: 2.91 LBS Total Weight : 3.37 LBS

Thank you for choosing our product(s).

If you have any questions, please contact the retailer Where the purchased was made.

3509W6G w5. 3" H6. 1" E5. 1" L1