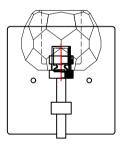

Fix mounting bracket (01) to the wall.
Fix the lamp body(02) to the mounting bracket(01) with knurled nuts(03).
Put the crystal lamp (A) into the G9 socket (04) with socket ring, then tighten the socket ring with a Tweezers
Install the bulb(not included) to the lamp fixture.