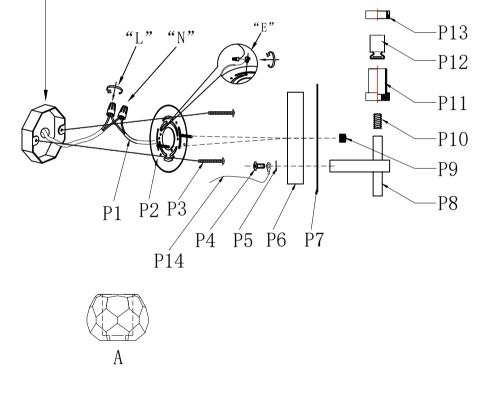

#### Step 1

Please use the parts list to ensure you are not missing any parts.

#### PARTS LIST

| Part Number    | Picture   | Description                   | Qty | Diagram Number |
|----------------|-----------|-------------------------------|-----|----------------|
| Cord-10-18#-CL | \$        | Power Cord 10"<br>SPT-1 Clear | 1   | P1             |
| P-3509W6G-1    |           | Crossbar 4"<br>(Canopy part)  | 1   | Р2             |
|                |           | 5/32-32 Screw                 | 2   | Р3             |
|                |           | M4 screw                      | 2   | P4             |
|                | <b>\$</b> | metal washer                  | 1   | Р5             |
|                |           | L4.5" Backplate Metal         | 1   | P6             |
|                | •         | L5.3"sheetmetal               | 1   | P <b>7</b>     |
|                | Ę         | L2.95"Metal Body              | 1   | P8             |
|                | 9         | NUT                           | 2   | Р9             |
|                |           | thread pipe                   | 1   | P10            |
|                |           | Cup                           | 1   | P11            |
|                |           | G9 Socket                     | 1   | P12            |
|                |           | Socket ring                   | 1   | P13            |
|                | $\zeta$   | L14"Ground electrode          | 1   | P14            |
| CR-3509-RC-CL  |           | D4"Crystal lamp               | 1   | А              |
|                |           |                               |     |                |
|                |           | (03)                          | •   | •              |

Fix mounting bracket (01) to the wall.
Fix the lamp body(02) to the mounting bracket(01) with knurled nuts(03).
Put the crystal lamp (A) into the G9 socket (04) with socket ring, then tighten the socket ring with a Tweezers
Install the bulb(not included) to the lamp fixture.