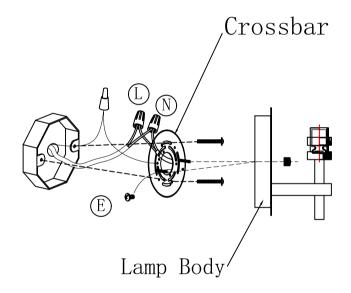

(04)

3509W6G w5.3" H6.1" E5.1" L1 Step 2 Canopy Installation Instruction

3509W6G w5.3" H6.1" E5.1" L1

Step 3

Important: This product must be installed in accordance with the local installation codes by a person familiar with construction and operation of this product and the hazards involved.

- Black wire from ceiling(junction box) attaches to "L"wire from the fixture.
- 2. White wire from ceiling(junction box) attaches to "N" wire from the fixture.
- 3. "E" wire from the fixture is attaced to the mounting bracket and an additional "E" wire from the mounting bracket must be secured to the junction box.
- 4. Secure mounting bracket to the junction box.
- 5. Insert screws in side of top unit the mounting bracket.

"L"=Hot wire "N"=Neutral wire "E"=GND

(06)