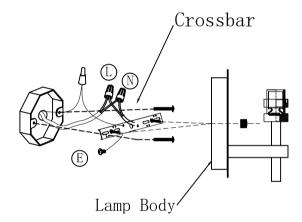

# Frame Assembly Diagram

Junction box (not included)

- Black wire from ceiling(junction box) attaches to "L"wire from the fixture.
- 2. White wire from ceiling(junction box) attaches to "N"wire from the fixture.
- 3. "E" wire from the fixture is attaced to the mounting bracket and an additional "E" wire from the mounting bracket must be secured to the junction box.
- 4. Secure mounting bracket to the junction box.
- 5. Insert screws in side of top unit the mounting bracket.

"L"=Hot wire "N"=Neutral wire "E"=GND

(06)