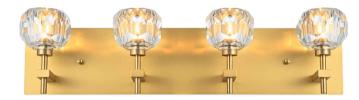

3509W25G w25.2" h6.1" e5.1" l4

| Part Number | Picture | Description | Qty | Diagram Number |
|-------------|---------|-------------|-----|----------------|
|             |         |             |     |                |
|             |         |             |     |                |
|             |         |             |     |                |
|             |         |             |     |                |
|             |         |             |     |                |
|             |         |             |     |                |
|             |         |             |     |                |