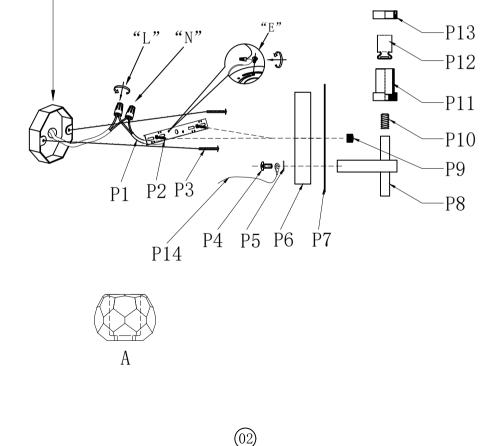

# Frame Assembly Diagram

Junction box (not included)

#### PARTS LIST

| Part Number    | Picture  | Description                     | Qty | Diagram Number |  |  |  |
|----------------|----------|---------------------------------|-----|----------------|--|--|--|
| Cord-10-18#-CL |          | Power Cord 10"<br>SPT-1 Clear   | 1   | P1             |  |  |  |
| P-3509W25G-1   |          | Crossbar 17.7"<br>(Canopy part) | 1   | Р2             |  |  |  |
|                | -        | 5/32-32 Screw                   | 2   | РЗ             |  |  |  |
|                |          | M4 screw                        | 8   | P4             |  |  |  |
|                | Ş        | metal washer                    | 4   | Р5             |  |  |  |
|                | • • • •  | L24" Backplate Metal            | 1   | P6             |  |  |  |
|                | ·· · · · | L25.2"sheetmetal                | 1   | P7             |  |  |  |
|                | þ        | L2.95"Metal Body                | 4   | P8             |  |  |  |
|                | 0        | NUT                             | 2   | Р9             |  |  |  |
|                |          | thread pipe                     | 4   | P10            |  |  |  |
|                |          | Cup                             | 4   | P11            |  |  |  |
|                |          | G9 Socket                       | 4   | P12            |  |  |  |
|                |          | Socket ring                     | 4   | P13            |  |  |  |
|                | $\zeta$  | L14"Ground electrode            | 1   | P14            |  |  |  |
| CR-3509-RC-CL  |          | D4"Crystal lamp                 | 4   | А              |  |  |  |
|                |          |                                 |     |                |  |  |  |
| 03             |          |                                 |     |                |  |  |  |