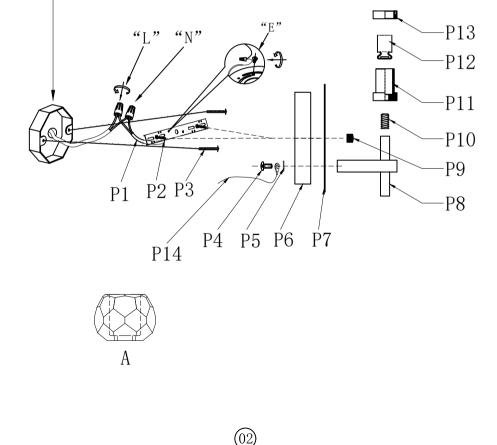

#### PARTS LIST

| Part Number    | Picture  | Description                     | Qty | Diagram Number |  |  |  |
|----------------|----------|---------------------------------|-----|----------------|--|--|--|
| Cord-10-18#-CL |          | Power Cord 10"<br>SPT-1 Clear   | 1   | P1             |  |  |  |
| P-3509W25C-1   |          | Crossbar 17.7"<br>(Canopy part) | 1   | Р2             |  |  |  |
|                | -        | 5/32-32 Screw                   | 2   | РЗ             |  |  |  |
|                |          | M4 screw                        | 8   | P4             |  |  |  |
|                | Ş        | metal washer                    | 4   | Р5             |  |  |  |
|                | • • • •  | L24" Backplate Metal            | 1   | P6             |  |  |  |
|                | ·· · · · | L25.2"sheetmetal                | 1   | P7             |  |  |  |
|                | Ę        | L2.95"Metal Body                | 4   | P8             |  |  |  |
|                | 0        | NUT                             | 2   | Р9             |  |  |  |
|                |          | thread pipe                     | 4   | P10            |  |  |  |
|                |          | Cup                             | 4   | P11            |  |  |  |
|                |          | G9 Socket                       | 4   | P12            |  |  |  |
|                |          | Socket ring                     | 4   | P13            |  |  |  |
|                | Ç        | L14″Ground electrode            | 1   | P14            |  |  |  |
| CR-3509-RC-CL  |          | D4"Crystal lamp                 | 4   | А              |  |  |  |
|                |          |                                 |     |                |  |  |  |
|                |          |                                 |     |                |  |  |  |

Fix mounting bracket (01) to the wall.
Fix the lamp body(02) to the mounting bracket(01) with knurled nuts(03).
Put the crystal lamp (A) into the G9 socket (04) with socket ring, then tighten the socket ring with a Tweezers
Install the bulb(not included) to the lamp fixture.