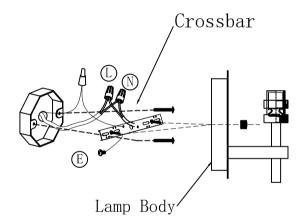

04)

Step 2

Canopy Installation Instruction

3509W25C W25. 2" H6. 1" E5. 1" L4

Step 3

Important: This product must be installed in accordance with the local installation codes by a person familiar with construction and operation of this product and the hazards involved.

- Black wire from ceiling(junction box) attaches to "L"wire from the fixture.
- 2. White wire from ceiling(junction box) attaches to "N"wire from the fixture.
- 3. "E" wire from the fixture is attaced to the mounting bracket and an additional "E" wire from the mounting bracket must be secured to the junction box.
- 4. Secure mounting bracket to the junction box.
- 5. Insert screws in side of top unit the mounting bracket.

(06)

"L"=Hot wire "N"=Neutral wire "E"=GND