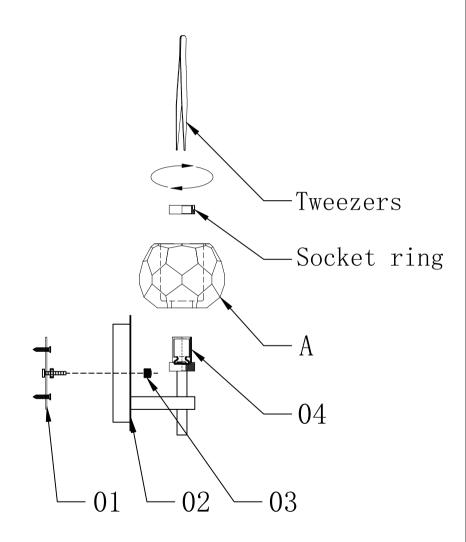

#### Installation:

Please read all instructions carefully.

Before you proceed to install, make sure that the power supply is turned off and remains off until installation is complete. Please note that each part has been assigned a number. Please proceed in a numerical order.

Fix mounting bracket (01) to the wall.
Fix the lamp body(02) to the mounting bracket(01) with knurled nuts(03).
Put the crystal lamp (A) into the G9 socket (04) with socket ring, then tighten the socket ring with a Tweezers
Install the bulb(not included) to the lamp fixture.