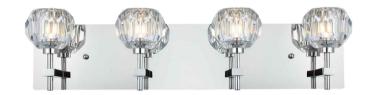

3509W25C W25. 2" H6. 1" E5. 1" L4

| Part Number | Picture | Description | Qty | Diagram Number |
|-------------|---------|-------------|-----|----------------|
|             |         |             |     |                |
|             |         |             |     |                |
|             |         |             |     |                |
|             |         |             |     |                |
|             |         |             |     |                |
|             |         |             |     |                |
|             |         |             |     |                |