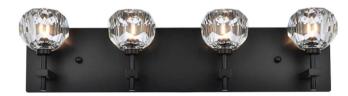

### 3509W25BK W25. 2" H6. 1" E5. 1" L4

3509W25BK W25. 2" H6. 1" E5. 1" L4

| Part Number | Picture | Description | Qty | Diagram Number |
|-------------|---------|-------------|-----|----------------|
|             |         |             |     |                |
|             |         |             |     |                |
|             |         |             |     |                |
|             |         |             |     |                |
|             |         |             |     |                |
|             |         |             |     |                |
|             |         |             |     |                |