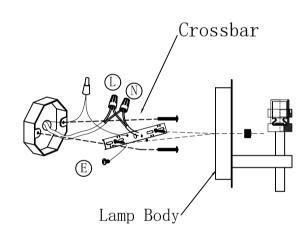

# Frame Assembly Diagram

Junction box (not included)

- Black wire from ceiling(junction box) attaches to "L"wire from the fixture.
- 2. White wire from ceiling(junction box) attaches to "N"wire from the fixture.
- 3. "E" wire from the fixture is attaced to the mounting bracket and an additional "E" wire from the mounting bracket must be secured to the junction box.
- 4. Secure mounting bracket to the junction box.
- 5. Insert screws in side of top unit the mounting bracket.

(06)

"L"=Hot wire "N"=Neutral wire "E"=GND

(05)