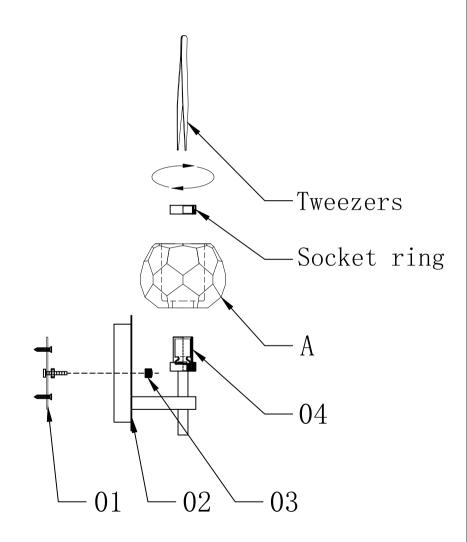

Fix mounting bracket (01) to the wall.
Fix the lamp body(02) to the mounting bracket(01) with knurled nuts(03).
Put the crystal lamp (A) into the G9 socket (04) with socket ring, then tighten the socket ring with a Tweezers
Install the bulb(not included) to the lamp fixture.