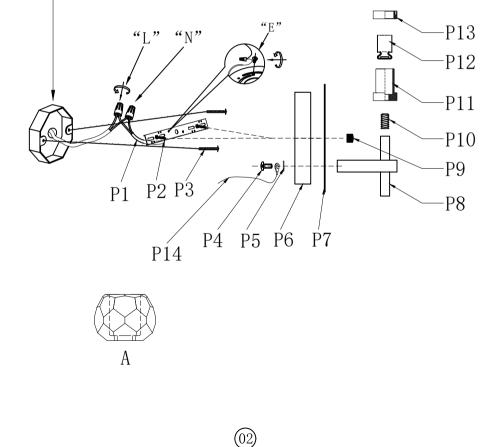

#### Step 1

Please use the parts list to ensure you are not missing any parts.

#### PARTS LIST

| Part Number    | Picture  | Description                     | Qty | Diagram Number |  |  |  |
|----------------|----------|---------------------------------|-----|----------------|--|--|--|
| Cord-10-18#-CL |          | Power Cord 10"<br>SPT-1 Clear   | 1   | P1             |  |  |  |
| P-3509W25BK-1  |          | Crossbar 17.7"<br>(Canopy part) | 1   | P2             |  |  |  |
|                | -        | 5/32-32 Screw                   | 2   | Р3             |  |  |  |
|                |          | M4 screw                        | 8   | P4             |  |  |  |
|                | Ş        | metal washer                    | 4   | Р5             |  |  |  |
|                | • • • •  | L24" Backplate Metal            | 1   | P6             |  |  |  |
|                | ·· · · · | L25.2"sheetmetal                | 1   | P7             |  |  |  |
|                | ſ        | L2.95"Metal Body                | 4   | P8             |  |  |  |
|                | 9        | NUT                             | 2   | Р9             |  |  |  |
|                |          | thread pipe                     | 4   | P10            |  |  |  |
|                |          | Cup                             | 4   | P11            |  |  |  |
|                | []       | G9 Socket                       | 4   | P12            |  |  |  |
|                |          | Socket ring                     | 4   | P13            |  |  |  |
|                | Ç        | L14"Ground electrode            | 1   | P14            |  |  |  |
| CR-3509-RC-CL  |          | D4"Crystal lamp                 | 4   | А              |  |  |  |
|                |          |                                 |     |                |  |  |  |
| 03             |          |                                 |     |                |  |  |  |