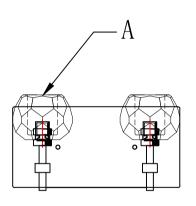

# Step 4 Crystal Dressing Instructions

Crystal Dressing Diagram

When dressing the chandelier with the crystals please remember to wear either rubber or cotton gloves. So as to prevent any damage or smudging on the crystals.

1. Hang Crystal:A