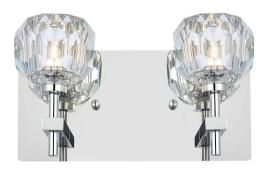

### Installation manual for

3509W11C

Dimensions: W11" H6.1" E5.1" L2

Collection : Graham

Bulb Type : G9 bulb not included

Lamp Frame Weight: 5.2 LBS

Total Weight: 6.4 LBS

Thank you for choosing our product(s).

## Frame Assembly Diagram

3509W11C W11" H6.1" E5.1" L2

Step 1

Please use the parts list to ensure you are not missing any parts.