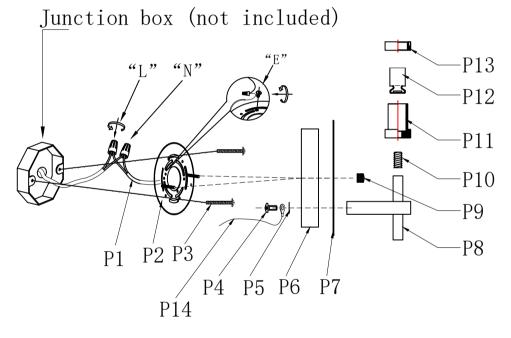

#### PARTS LIST

| Picture  | Description                   | Qty                                                                                                                                                                                                                       | Diagram Number                                                                                                                                                                                                                                                                       |
|----------|-------------------------------|---------------------------------------------------------------------------------------------------------------------------------------------------------------------------------------------------------------------------|--------------------------------------------------------------------------------------------------------------------------------------------------------------------------------------------------------------------------------------------------------------------------------------|
|          | Power Cord 10"<br>SPT-1 Clear | 1                                                                                                                                                                                                                         | P1                                                                                                                                                                                                                                                                                   |
|          | Crossbar 4"<br>(Canopy part)  | 1                                                                                                                                                                                                                         | P2                                                                                                                                                                                                                                                                                   |
| _        | 5/32-32 Screw                 | 2                                                                                                                                                                                                                         | Р3                                                                                                                                                                                                                                                                                   |
|          | M4 screw                      | 4                                                                                                                                                                                                                         | P4                                                                                                                                                                                                                                                                                   |
| •0e      | metal washer                  | 2                                                                                                                                                                                                                         | P5                                                                                                                                                                                                                                                                                   |
| · ·      | L9.8" Backplate Metal         | 1                                                                                                                                                                                                                         | P6                                                                                                                                                                                                                                                                                   |
| · ·.     | L11"sheetmetal                | 1                                                                                                                                                                                                                         | P7                                                                                                                                                                                                                                                                                   |
| 4        | L2.95"Metal Body              | 2                                                                                                                                                                                                                         | P8                                                                                                                                                                                                                                                                                   |
| 9        | NUT                           | 2                                                                                                                                                                                                                         | Р9                                                                                                                                                                                                                                                                                   |
| mm       | thread pipe                   | 2                                                                                                                                                                                                                         | P10                                                                                                                                                                                                                                                                                  |
|          | Cup                           | 2                                                                                                                                                                                                                         | P11                                                                                                                                                                                                                                                                                  |
|          | G9 Socket                     | 2                                                                                                                                                                                                                         | P12                                                                                                                                                                                                                                                                                  |
|          | Socket ring                   | 2                                                                                                                                                                                                                         | P13                                                                                                                                                                                                                                                                                  |
| <b>S</b> | L14"Ground electrode          | 1                                                                                                                                                                                                                         | P14                                                                                                                                                                                                                                                                                  |
|          | D4"Crystal lamp               | 2                                                                                                                                                                                                                         | A                                                                                                                                                                                                                                                                                    |
|          |                               |                                                                                                                                                                                                                           |                                                                                                                                                                                                                                                                                      |
|          |                               | Power Cord 10" SPT-1 Clear Crossbar 4" (Canopy part)  5/32-32 Screw  M4 screw  metal washer  L9.8" Backplate Metal  L11"sheetmetal  L2.95"Metal Body  NUT  thread pipe  Cup  G9 Socket  Socket ring  L14"Ground electrode | Power Cord 10" SPT-1 Clear  Crossbar 4" (Canopy part)  5/32-32 Screw  2  M4 screw  4  ■ metal washer  2  L9.8" Backplate Metal  1  L11"sheetmetal  1  L2.95"Metal Body  NUT  2  Thread pipe  Cup  Cup  Cup  G9 Socket  Socket ring  L14"Ground electrode  1  L14"Ground electrode  1 |

3509W11C W11" H6. 1" E5. 1" L2

Step 2

Canopy Installation Instruction

3509W11C W11" H6. 1" E5. 1" L2

Step 3

Important: This product must be installed in accordance with the local installation codes by a person familiar with construction and operation of this product and the hazards involved.

- 1. Black wire from ceiling(junction box) attaches to "L"wire from the fixture.
- 2. White wire from ceiling(junction box) attaches to "N"wire from the fixture.
- 3. "E" wire from the fixture is attaced to the mounting bracket and an additional "E" wire from the mounting bracket must be secured to the junction box.
- 4. Secure mounting bracket to the junction box.
- 5. Insert screws in side of top unit the mounting bracket.

## Frame Assembly Instructions

Installation:

Please read all instructions carefully.

Before you proceed to install, make sure that the power supply is turned off and remains off until installation is complete. Please note that each part has been assigned a number. Please proceed in a numerical order.

- 1. Fix mounting bracket (01) to the wall.
- 2. Fix the lamp body (02) to the mounting bracket (01) with knurled nuts (03).
- 3. Put the crystal lamp (A) into the G9 socket (O4) with socket ring, then tighten the socket ring with a Tweezers
- 4. Install the bulb (not included) to the lamp fixture.