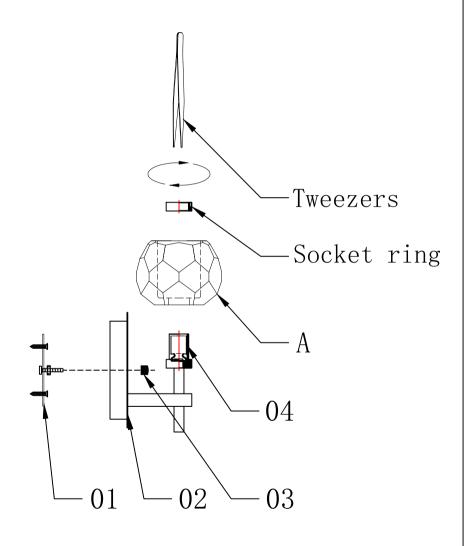

## Frame Assembly Instructions

Installation:

Please read all instructions carefully.

Before you proceed to install, make sure that the power supply is turned off and remains off until installation is complete. Please note that each part has been assigned a number. Please proceed in a numerical order.

- 1. Fix mounting bracket (01) to the wall.
- 2. Fix the lamp body (02) to the mounting bracket (01) with knurled nuts (03).
- 3. Put the crystal lamp (A) into the G9 socket (O4) with socket ring, then tighten the socket ring with a Tweezers
- 4. Install the bulb (not included) to the lamp fixture.