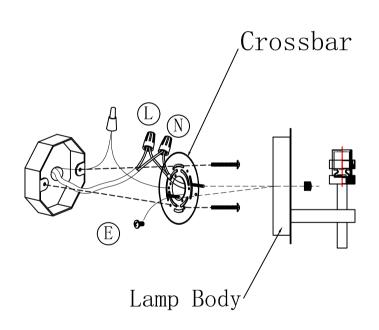

3509W11C W11" H6. 1" E5. 1" L2

Step 2

Canopy Installation Instruction

3509W11C W11" H6. 1" E5. 1" L2

Step 3

Important: This product must be installed in accordance with the local installation codes by a person familiar with construction and operation of this product and the hazards involved.

- 1. Black wire from ceiling(junction box) attaches to "L"wire from the fixture.
- 2. White wire from ceiling(junction box) attaches to "N"wire from the fixture.
- 3. "E" wire from the fixture is attaced to the mounting bracket and an additional "E" wire from the mounting bracket must be secured to the junction box.
- 4. Secure mounting bracket to the junction box.
- 5. Insert screws in side of top unit the mounting bracket.

"L"=Hot wire
"N"=Neutral wire
"E"=GND