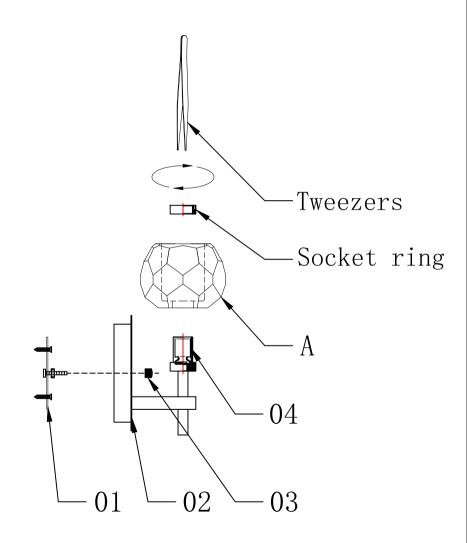

#### Installation:

Please read all instructions carefully.

Before you proceed to install, make sure that the power supply is turned off and remains off until installation is complete. Please note that each part has been assigned a number. Please proceed in a numerical order.

Fix mounting bracket (01) to the wall.
Fix the lamp body(02) to the mounting bracket(01) with knurled nuts(03).
Put the crystal lamp (A) into the G9 socket (04) with socket ring, then tighten the socket ring with a Tweezers
Install the bulb(not included) to the lamp fixture.