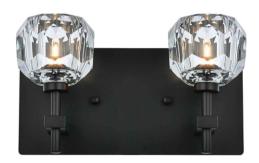

#### 3509W11BK W11" H6. 1" E5. 1" L2

### 3509W11BK W11" H6.1" E5.1" L2

### 3509W11BK W11" H6. 1" E5. 1" L2