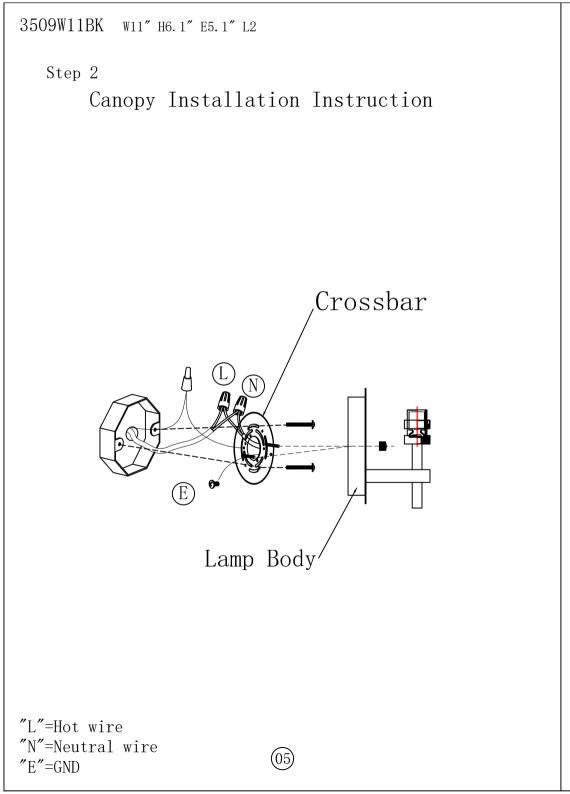

## 3509W11BK W11" H6.1" E5.1" L2 Step 3

Important: This product must be installed in accordance with the local installation codes by a person familiar with construction and operation of this product and the hazards involved.

- Black wire from ceiling(junction box) attaches to "L"wire from the fixture.
- 2. White wire from ceiling(junction box) attaches to "N" wire from the fixture.
- 3. "E" wire from the fixture is attaced to the mounting bracket and an additional "E" wire from the mounting bracket must be secured to the junction box.
- 4. Secure mounting bracket to the junction box.
- 5. Insert screws in side of top unit the mounting bracket.