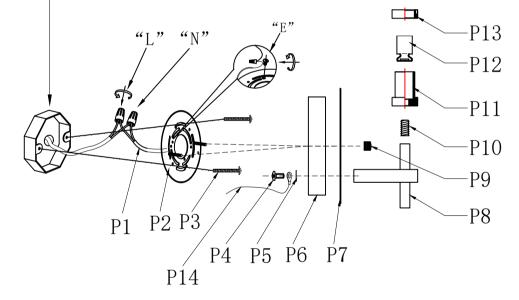

#### Step 1

Please use the parts list to ensure you are not missing any parts.

#### PARTS LIST

| Part Number    | Picture | Description                   | Qty | Diagram Number |  |  |  |
|----------------|---------|-------------------------------|-----|----------------|--|--|--|
| Cord-10-18#-CL |         | Power Cord 10"<br>SPT-1 Clear | 1   | P1             |  |  |  |
| P-3509W11BK-1  |         | Crossbar 4"<br>(Canopy part)  | 1   | P2             |  |  |  |
|                | _       | 5/32-32 Screw                 | 2   | Р3             |  |  |  |
|                |         | M4 screw                      | 4   | P4             |  |  |  |
|                | Ş       | metal washer                  | 2   | Р5             |  |  |  |
|                | · ·     | L9.8″ Backplate Metal         | 1   | P6             |  |  |  |
|                | · ·     | L11"sheetmetal                | 1   | P7             |  |  |  |
|                |         | L2.95"Metal Body              | 2   | P8             |  |  |  |
|                | 9       | NUT                           | 2   | Р9             |  |  |  |
|                |         | thread pipe                   | 2   | P10            |  |  |  |
|                |         | Cup                           | 2   | P11            |  |  |  |
|                |         | G9 Socket                     | 2   | P12            |  |  |  |
|                |         | Socket ring                   | 2   | P13            |  |  |  |
|                | Ç       | L14"Ground electrode          | 1   | P14            |  |  |  |
| CR-3509-RC-CL  |         | D4"Crystal lamp               | 2   | А              |  |  |  |
|                |         |                               |     |                |  |  |  |
| (03)           |         |                               |     |                |  |  |  |