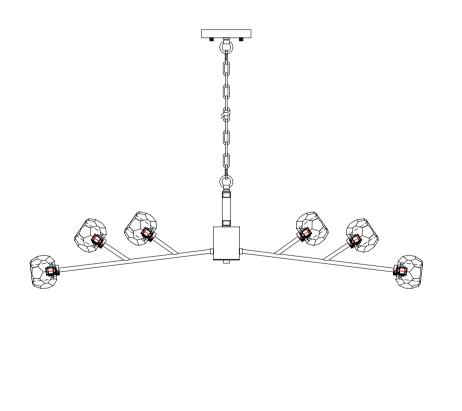

f and remains off until installation is complete. Please note that each part has been assigned a number. Please proceed in a numerical order.

Fix the Mounting bracket(1) to the ceiling.
 Fix the assembly(5) to the lamp body(7).
 Fix chain 05T (4) to assembly(5) and Loop(3).
 Fix the Loop(3) to the mounting bracket(1) with knurled nuts(2).
 Put the crystal lamp (A) into the G9 socket (7) with socket ring, then tighten the socket ring with a Tweezers
 Install the bulb(not included) to the lamp fixture.

(08)

The end!

Step 4 Crystal Dressing Instructions

1. Hang Crystal:A



3509D48C D47.6" H13.4" L18

Crystal Dressing Diagram



When dressing the chandelier with the crystals please remember to wear either rubber or cotton gloves. So as to prevent any damage or smudging on the crystals.



(10)

## Congratulations !

You are now done installing your Elegant Lighting fixture. Sit back and admire each crystal as it will become the statement piece for your room/house.

(11)

## Thank you.

3509D48C D47.6" H13.4" L18

Cleaning and Maintenance of Chandelier Frame The finish on our chandelier frames and fixture frames is protected by a durable coating of lacquer. To clean, use a clean soft, dry cloth. Do not use any metal polishes, cleaners, abrasives or any substance which could remove the protective finish. Failure to follow these instructions automatically voids the guarantee.

Cleaning and Maintenance of Crystals Wet a soft cotton fabric in clean warm water and wipe gently, then polish with a dry soft cotton fabric.

To Order Crystal Replacement Parts Should you require repl