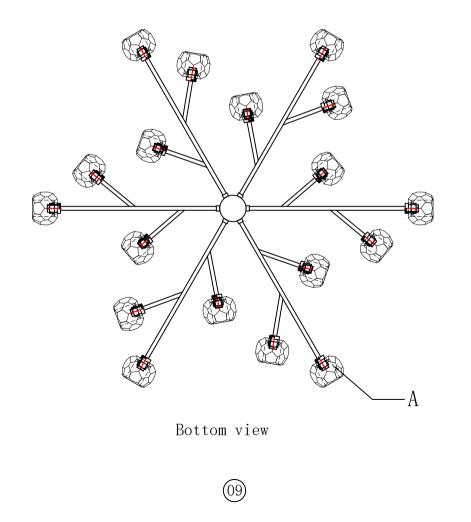

(08)

The end!

Step 4 Crystal Dressing Instructions

1. Hang Crystal:A

3509D48C D47.6" H13.4" L18

Crystal Dressing Diagram

When dressing the chandelier with the crystals please remember to wear either rubber or cotton gloves. So as to prevent any damage or smudging on the crystals.