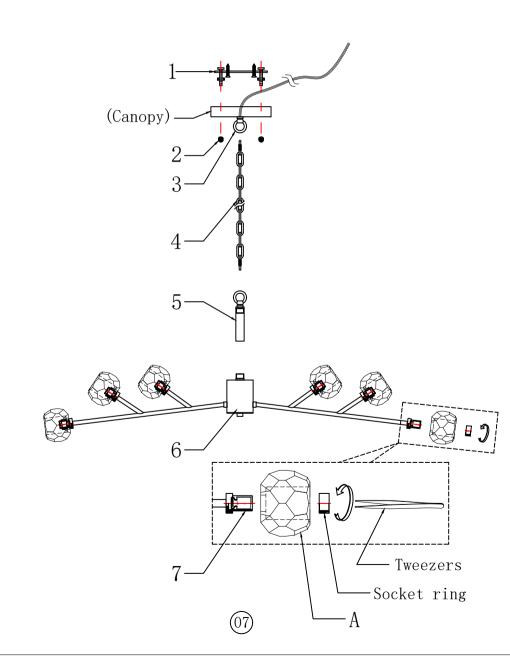

## Step 3

Frame Assembly Instructions

Installation:

Please read all instructions carefully.

Before you proceed to install, make sure that the power supply

is turned off and remains off until installation is complete. Please note that each part has been assigned a number. Please proceed in a numerical order.

Fix the Mounting bracket(1) to the ceiling.
 Fix the assembly(5) to the lamp body(7).
 Fix chain 05T (4) to assembly(5) and Loop(3).
 Fix the Loop(3) to the mounting bracket(1) with knurled nuts(2).
 Put the crystal lamp (A) into the G9 socket (7) with socket ring, then tighten the socket ring with a Tweezers
 Install the bulb(not included) to the lamp fixture.

(08)

The end!

Step 4 Crystal Dressing Instructions

1. Hang Crystal:A

3509D48C D47.6" H13.4" L18

Crystal Dressing Diagram

When dressing the chandelier with the crystals please remember to wear either rubber or cotton gloves. So as to prevent any damage or smudging on the crystals.