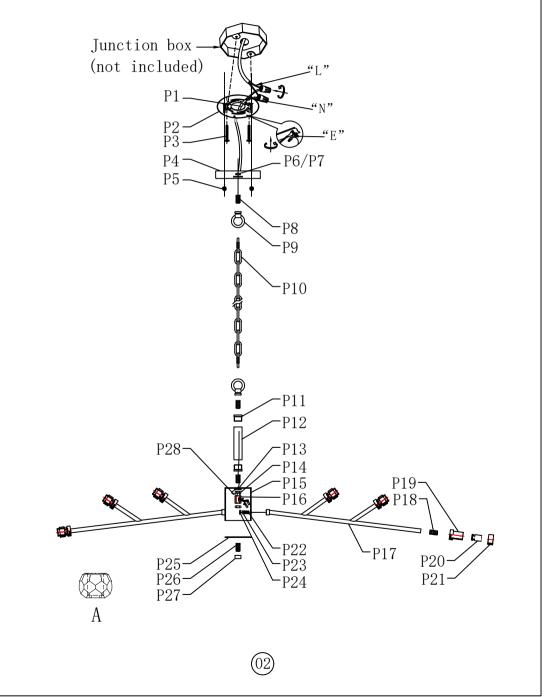

#### PARTS LIST

| Part Number     | Picture | Description                    | Qty | Diagram Number |  |
|-----------------|---------|--------------------------------|-----|----------------|--|
| Cord-142-18#-CL | \$      | Power Cord 142"<br>SPT-1 Clear | 1   | P1             |  |
| CP3R12C         | 6       | Crossbar 4″<br>(Canopy part)   | 1   | P2             |  |
|                 |         | 5/32-32 Screw                  | 2   | Р3             |  |
|                 |         | D5.9" Canopy plat              | 1   | P4             |  |
|                 |         | NUT                            | 2   | P5             |  |
|                 | Β       | Set nut                        | 1   | P6             |  |
|                 | 0       | metal washer                   | 1   | P7             |  |
|                 |         | thread pipe                    | 3   | P8             |  |
|                 | ð       | Loop                           | 2   | Р9             |  |
| CHAI NO5PCH     |         | L59"Chain05P                   | 1   | P10            |  |
| P-3509D48C-1    |         | NUT                            | 2   | P11            |  |
|                 |         | 4"Threaded pipe                | 1   | P12            |  |
|                 | 0       | metal washer                   | 1   | P13            |  |
|                 | B       | Set nut                        | 2   | P14            |  |
|                 |         | Metal Wire Box                 | 1   | P15            |  |
|                 |         | Hickey                         | 1   | P16            |  |
| 03              |         |                                |     |                |  |

## 3509D48C D47.6" H13.4" L18

| Part Number   | Picture                     | Description           | Qty | Diagram Number |
|---------------|-----------------------------|-----------------------|-----|----------------|
|               |                             | 18.7"Lamp branch      | 6   | P17            |
|               | 000000                      | thread pipe           | 18  | P18            |
|               |                             | Cup                   | 18  | P19            |
|               |                             | G9 Socket             | 18  | P20            |
|               |                             | Socket ring           | 18  | P21            |
|               |                             | thread pipe           | 6   | P22            |
|               | H                           | Spring Seat           | 6   | P23            |
|               | Β                           | Set nut               | 6   | P24            |
|               | $\overline{\mathbf{\cdot}}$ | Metal cover           | 1   | P25            |
|               | 00000                       | thread pipe           | 1   | P26            |
|               |                             | Cap nut               | 1   | P27            |
|               | 7                           | L142"Ground electrode | 1   | P28            |
|               |                             |                       |     |                |
|               |                             |                       |     |                |
|               |                             |                       |     |                |
|               |                             |                       |     |                |
| CR-3509-RC-CL |                             | D4"Crystal lamp       | 18  | А              |

## Step 3

Frame Assembly Instructions

Installation:

Please read all instructions carefully.

Before you proceed to install, make sure that the power supply

is turned off and remains off until installation is complete. Please note that each part has been assigned a number. Please proceed in a numerical order.

Fix the Mounting bracket(1) to the ceiling.
 Fix the assembly(5) to the lamp body(7).
 Fix chain 05T (4) to assembly(5) and Loop(3).
 Fix the Loop(3) to the mounting bracket(1) with knurled nuts(2).
 Put the crystal lamp (A) into the G9 socket (7) with socket ring, then tighten the socket ring with a Tweezers
 Install the bulb(not included) to the lamp fixture.