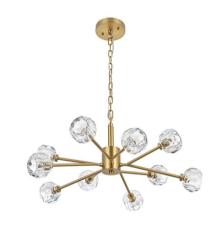

#### 3509D29G D29.1" H11.8" L10

3509D29G D29.1" H11.8" L10

| Part Number   | Picture    | Description           | Qty | Diagram Number |
|---------------|------------|-----------------------|-----|----------------|
|               | $\bigvee $ | 9.4"Lamp branch       | 5   | P17            |
|               |            | thread pipe           | 10  | P18            |
|               |            | Cup                   | 10  | P19            |
|               |            | G9 Socket             | 10  | P20            |
|               |            | Socket ring           | 10  | P21            |
|               |            | thread pipe           | 5   | P22            |
|               | H          | Spring Seat           | 5   | P23            |
|               | B          | Set nut               | 5   | P24            |
|               | $\odot$    | Metal cover           | 1   | P25            |
|               |            | thread pipe           | 1   | P26            |
|               |            | Cap nut               | 1   | P27            |
|               | 7          | L142"Ground electrode | 1   | P28            |
|               |            |                       |     |                |
|               |            |                       |     |                |
|               |            |                       |     |                |
|               |            |                       |     |                |
| CR-3509-RC-CL |            | D4"Crystal lamp       | 10  | А              |