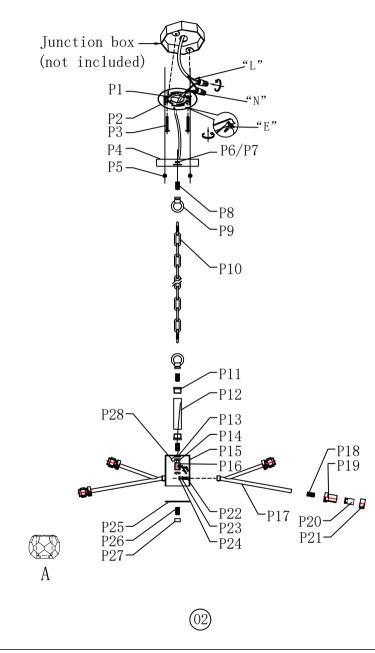

# Frame Assembly Diagram

#### PARTS LIST

| Picture | Description                    | Qty                                                                                                                                                                                                                                                                                                                                                                                                                                                                                                                                                                                                                                                                                                    | Diagram Number                                                                                                                                                                                                                                                                                                                                                                                                                                                                                                                                                                                                                                                                                                                                           |
|---------|--------------------------------|--------------------------------------------------------------------------------------------------------------------------------------------------------------------------------------------------------------------------------------------------------------------------------------------------------------------------------------------------------------------------------------------------------------------------------------------------------------------------------------------------------------------------------------------------------------------------------------------------------------------------------------------------------------------------------------------------------|----------------------------------------------------------------------------------------------------------------------------------------------------------------------------------------------------------------------------------------------------------------------------------------------------------------------------------------------------------------------------------------------------------------------------------------------------------------------------------------------------------------------------------------------------------------------------------------------------------------------------------------------------------------------------------------------------------------------------------------------------------|
| $\sim$  | Power Cord 142″<br>SPT-1 Clear | 1                                                                                                                                                                                                                                                                                                                                                                                                                                                                                                                                                                                                                                                                                                      | P1                                                                                                                                                                                                                                                                                                                                                                                                                                                                                                                                                                                                                                                                                                                                                       |
|         | Crossbar 4"<br>(Canopy part)   | 1                                                                                                                                                                                                                                                                                                                                                                                                                                                                                                                                                                                                                                                                                                      | P2                                                                                                                                                                                                                                                                                                                                                                                                                                                                                                                                                                                                                                                                                                                                                       |
|         | 5/32-32 Screw                  | 2                                                                                                                                                                                                                                                                                                                                                                                                                                                                                                                                                                                                                                                                                                      | P3                                                                                                                                                                                                                                                                                                                                                                                                                                                                                                                                                                                                                                                                                                                                                       |
|         | D5.9" Canopy plat              | 1                                                                                                                                                                                                                                                                                                                                                                                                                                                                                                                                                                                                                                                                                                      | P4                                                                                                                                                                                                                                                                                                                                                                                                                                                                                                                                                                                                                                                                                                                                                       |
| 9       | NUT                            | 2                                                                                                                                                                                                                                                                                                                                                                                                                                                                                                                                                                                                                                                                                                      | P5                                                                                                                                                                                                                                                                                                                                                                                                                                                                                                                                                                                                                                                                                                                                                       |
| Β       | Set nut                        | 1                                                                                                                                                                                                                                                                                                                                                                                                                                                                                                                                                                                                                                                                                                      | P6                                                                                                                                                                                                                                                                                                                                                                                                                                                                                                                                                                                                                                                                                                                                                       |
| 0       | metal washer                   | 1                                                                                                                                                                                                                                                                                                                                                                                                                                                                                                                                                                                                                                                                                                      | P7                                                                                                                                                                                                                                                                                                                                                                                                                                                                                                                                                                                                                                                                                                                                                       |
|         | thread pipe                    | 3                                                                                                                                                                                                                                                                                                                                                                                                                                                                                                                                                                                                                                                                                                      | P8                                                                                                                                                                                                                                                                                                                                                                                                                                                                                                                                                                                                                                                                                                                                                       |
| ð       | Loop                           | 2                                                                                                                                                                                                                                                                                                                                                                                                                                                                                                                                                                                                                                                                                                      | Р9                                                                                                                                                                                                                                                                                                                                                                                                                                                                                                                                                                                                                                                                                                                                                       |
|         | L59"Chain05P                   | 1                                                                                                                                                                                                                                                                                                                                                                                                                                                                                                                                                                                                                                                                                                      | P10                                                                                                                                                                                                                                                                                                                                                                                                                                                                                                                                                                                                                                                                                                                                                      |
|         | NUT                            | 2                                                                                                                                                                                                                                                                                                                                                                                                                                                                                                                                                                                                                                                                                                      | P11                                                                                                                                                                                                                                                                                                                                                                                                                                                                                                                                                                                                                                                                                                                                                      |
|         | 4"Threaded pipe                | 1                                                                                                                                                                                                                                                                                                                                                                                                                                                                                                                                                                                                                                                                                                      | P12                                                                                                                                                                                                                                                                                                                                                                                                                                                                                                                                                                                                                                                                                                                                                      |
| 0       | metal washer                   | 1                                                                                                                                                                                                                                                                                                                                                                                                                                                                                                                                                                                                                                                                                                      | P13                                                                                                                                                                                                                                                                                                                                                                                                                                                                                                                                                                                                                                                                                                                                                      |
| ₿       | Set nut                        | 2                                                                                                                                                                                                                                                                                                                                                                                                                                                                                                                                                                                                                                                                                                      | P14                                                                                                                                                                                                                                                                                                                                                                                                                                                                                                                                                                                                                                                                                                                                                      |
|         | Metal Wire Box                 | 1                                                                                                                                                                                                                                                                                                                                                                                                                                                                                                                                                                                                                                                                                                      | P15                                                                                                                                                                                                                                                                                                                                                                                                                                                                                                                                                                                                                                                                                                                                                      |
|         | Hickey                         | 1                                                                                                                                                                                                                                                                                                                                                                                                                                                                                                                                                                                                                                                                                                      | P16                                                                                                                                                                                                                                                                                                                                                                                                                                                                                                                                                                                                                                                                                                                                                      |
|         |                                | Power Cord 142″       Power Cord 142″       SPT-1 Clear       Crossbar 4″       Soft       D5.9″ Canopy plat       Image: Set nut       Image: Set nut | Power Cord 142"   1     Power Cord 142"   1     Crossbar 4"   1     Crossbar 4"   1     Crossbar 4"   2     Image: Spring 1   1     Image: Spring 1 </td |

3509D29G D29.1" H11.8" L10

| Part Number   | Picture    | Description           | Qty | Diagram Number |
|---------------|------------|-----------------------|-----|----------------|
|               | $\bigvee $ | 9.4"Lamp branch       | 5   | P17            |
|               |            | thread pipe           | 10  | P18            |
|               |            | Cup                   | 10  | P19            |
|               |            | G9 Socket             | 10  | P20            |
|               |            | Socket ring           | 10  | P21            |
|               |            | thread pipe           | 5   | P22            |
|               | H          | Spring Seat           | 5   | P23            |
|               | B          | Set nut               | 5   | P24            |
|               | $\odot$    | Metal cover           | 1   | P25            |
|               |            | thread pipe           | 1   | P26            |
|               |            | Cap nut               | 1   | P27            |
|               | 7          | L142"Ground electrode | 1   | P28            |
|               |            |                       |     |                |
|               |            |                       |     |                |
|               |            |                       |     |                |
|               |            |                       |     |                |
| CR-3509-RC-CL |            | D4"Crystal lamp       | 10  | А              |

Fix the Mounting bracket(1) to the ceiling.
Fix the assembly(5) to the lamp body(7).
Fix chain 05T (4) to assembly(5) and Loop(3).
Fix the Loop(3) to the mounting bracket(1) with knurled nuts(2).
Put the crystal lamp (A) into the G9 socket (7) with socket ring, then tighten the socket ring with a Tweezers
Install the bulb(not included) to the lamp fixture.