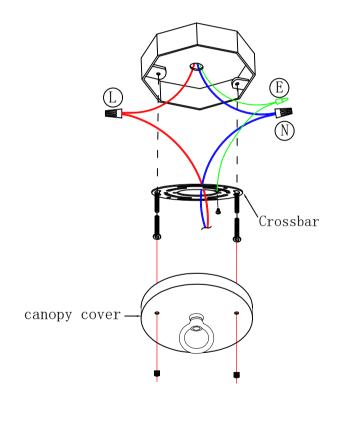

## Step 2

Canopy installation instructions

"L" = Hot wire "N" = Neutral wire "E" = Ground wire 3509D29G D29.1" H11.8" L10

Important: This product must be installed in accordance with the local installation codes by a person familiar with construction and operation of this product and the hazards involved.

- Black wire from ceiling(junction box) attaches to "L"wire from the fixture.
  White wire from ceiling(junction box) attaches to "N"wire from the fixture.
- 3. "E" wire from the fixture is attaced to the mounting bracket and an additional "E" wire from the mounting bracket must be secured to the junction box.
- $4.\,Secure$  mounting bracket to the junction box.
- 5. Insert screws in side of top unit the mounting bracket.