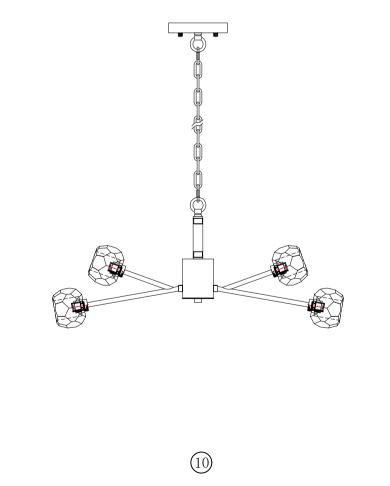

# Congratulations !

You are now done installing your Elegant Lighting fixture. Sit back and admire each crystal as it will become the statement piece for your room/house.

Thank you.

3509D29G D29.1" H11.8" L10