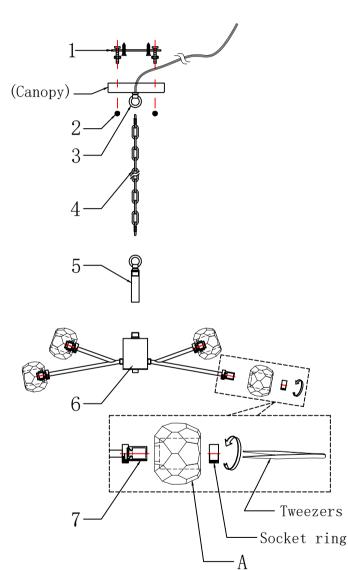

#### PARTS LIST

| Picture | Description                    | Qty                                                                                                                                                                                                                                                                                                                                                                                                                                                                                                                                                                                                                                                                                                    | Diagram Number                                                                                                                                                                                                                                                                                                                                                                                                                                                                                                                                                                                                                                                                                                                                           |
|---------|--------------------------------|--------------------------------------------------------------------------------------------------------------------------------------------------------------------------------------------------------------------------------------------------------------------------------------------------------------------------------------------------------------------------------------------------------------------------------------------------------------------------------------------------------------------------------------------------------------------------------------------------------------------------------------------------------------------------------------------------------|----------------------------------------------------------------------------------------------------------------------------------------------------------------------------------------------------------------------------------------------------------------------------------------------------------------------------------------------------------------------------------------------------------------------------------------------------------------------------------------------------------------------------------------------------------------------------------------------------------------------------------------------------------------------------------------------------------------------------------------------------------|
| $\sim$  | Power Cord 142″<br>SPT-1 Clear | 1                                                                                                                                                                                                                                                                                                                                                                                                                                                                                                                                                                                                                                                                                                      | P1                                                                                                                                                                                                                                                                                                                                                                                                                                                                                                                                                                                                                                                                                                                                                       |
|         | Crossbar 4"<br>(Canopy part)   | 1                                                                                                                                                                                                                                                                                                                                                                                                                                                                                                                                                                                                                                                                                                      | P2                                                                                                                                                                                                                                                                                                                                                                                                                                                                                                                                                                                                                                                                                                                                                       |
|         | 5/32-32 Screw                  | 2                                                                                                                                                                                                                                                                                                                                                                                                                                                                                                                                                                                                                                                                                                      | P3                                                                                                                                                                                                                                                                                                                                                                                                                                                                                                                                                                                                                                                                                                                                                       |
|         | D5.9" Canopy plat              | 1                                                                                                                                                                                                                                                                                                                                                                                                                                                                                                                                                                                                                                                                                                      | P4                                                                                                                                                                                                                                                                                                                                                                                                                                                                                                                                                                                                                                                                                                                                                       |
| 9       | NUT                            | 2                                                                                                                                                                                                                                                                                                                                                                                                                                                                                                                                                                                                                                                                                                      | P5                                                                                                                                                                                                                                                                                                                                                                                                                                                                                                                                                                                                                                                                                                                                                       |
| Β       | Set nut                        | 1                                                                                                                                                                                                                                                                                                                                                                                                                                                                                                                                                                                                                                                                                                      | P6                                                                                                                                                                                                                                                                                                                                                                                                                                                                                                                                                                                                                                                                                                                                                       |
| 0       | metal washer                   | 1                                                                                                                                                                                                                                                                                                                                                                                                                                                                                                                                                                                                                                                                                                      | P7                                                                                                                                                                                                                                                                                                                                                                                                                                                                                                                                                                                                                                                                                                                                                       |
|         | thread pipe                    | 3                                                                                                                                                                                                                                                                                                                                                                                                                                                                                                                                                                                                                                                                                                      | P8                                                                                                                                                                                                                                                                                                                                                                                                                                                                                                                                                                                                                                                                                                                                                       |
| ð       | Loop                           | 2                                                                                                                                                                                                                                                                                                                                                                                                                                                                                                                                                                                                                                                                                                      | Р9                                                                                                                                                                                                                                                                                                                                                                                                                                                                                                                                                                                                                                                                                                                                                       |
|         | L59"Chain05P                   | 1                                                                                                                                                                                                                                                                                                                                                                                                                                                                                                                                                                                                                                                                                                      | P10                                                                                                                                                                                                                                                                                                                                                                                                                                                                                                                                                                                                                                                                                                                                                      |
|         | NUT                            | 2                                                                                                                                                                                                                                                                                                                                                                                                                                                                                                                                                                                                                                                                                                      | P11                                                                                                                                                                                                                                                                                                                                                                                                                                                                                                                                                                                                                                                                                                                                                      |
|         | 4"Threaded pipe                | 1                                                                                                                                                                                                                                                                                                                                                                                                                                                                                                                                                                                                                                                                                                      | P12                                                                                                                                                                                                                                                                                                                                                                                                                                                                                                                                                                                                                                                                                                                                                      |
| 0       | metal washer                   | 1                                                                                                                                                                                                                                                                                                                                                                                                                                                                                                                                                                                                                                                                                                      | P13                                                                                                                                                                                                                                                                                                                                                                                                                                                                                                                                                                                                                                                                                                                                                      |
| ₿       | Set nut                        | 2                                                                                                                                                                                                                                                                                                                                                                                                                                                                                                                                                                                                                                                                                                      | P14                                                                                                                                                                                                                                                                                                                                                                                                                                                                                                                                                                                                                                                                                                                                                      |
|         | Metal Wire Box                 | 1                                                                                                                                                                                                                                                                                                                                                                                                                                                                                                                                                                                                                                                                                                      | P15                                                                                                                                                                                                                                                                                                                                                                                                                                                                                                                                                                                                                                                                                                                                                      |
|         | Hickey                         | 1                                                                                                                                                                                                                                                                                                                                                                                                                                                                                                                                                                                                                                                                                                      | P16                                                                                                                                                                                                                                                                                                                                                                                                                                                                                                                                                                                                                                                                                                                                                      |
|         |                                | Power Cord 142″       Power Cord 142″       SPT-1 Clear       Crossbar 4″       Soft       D5.9″ Canopy plat       Image: Set nut       Image: Set nut | Power Cord 142"   1     Power Cord 142"   1     Crossbar 4"   1     Crossbar 4"   1     Crossbar 4"   2     Image: Spring 1   1     Image: Spring 1 </td |

3509D29G D29.1" H11.8" L10

| Part Number   | Picture    | Description           | Qty | Diagram Number |
|---------------|------------|-----------------------|-----|----------------|
|               | $\bigvee $ | 9.4"Lamp branch       | 5   | P17            |
|               |            | thread pipe           | 10  | P18            |
|               |            | Cup                   | 10  | P19            |
|               |            | G9 Socket             | 10  | P20            |
|               |            | Socket ring           | 10  | P21            |
|               |            | thread pipe           | 5   | P22            |
|               | H          | Spring Seat           | 5   | P23            |
|               | B          | Set nut               | 5   | P24            |
|               | $\odot$    | Metal cover           | 1   | P25            |
|               |            | thread pipe           | 1   | P26            |
|               |            | Cap nut               | 1   | P27            |
|               | 7          | L142"Ground electrode | 1   | P28            |
|               |            |                       |     |                |
|               |            |                       |     |                |
|               |            |                       |     |                |
|               |            |                       |     |                |
| CR-3509-RC-CL |            | D4"Crystal lamp       | 10  | А              |

Fix the Mounting bracket(1) to the ceiling.
Fix the assembly(5) to the lamp body(7).
Fix chain 05T (4) to assembly(5) and Loop(3).
Fix the Loop(3) to the mounting bracket(1) with knurled nuts(2).
Put the crystal lamp (A) into the G9 socket (7) with socket ring, then tighten the socket ring with a Tweezers
Install the bulb(not included) to the lamp fixture.