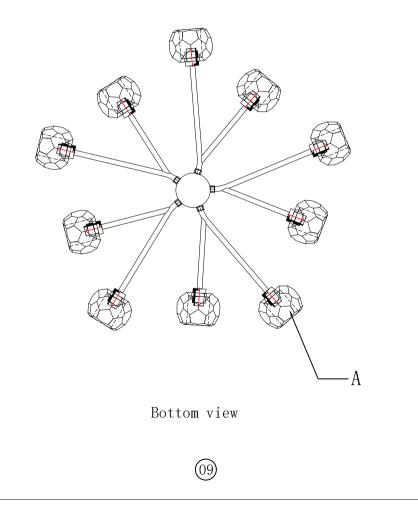

# Step 4 Crystal Dressing Instructions

1. Hang Crystal:A

3509D29G D29.1" H11.8" L10

Crystal Dressing Diagram

When dressing the chandelier with the crystals please remember to wear either rubber or cotton gloves. So as to prevent any damage or smudging on the crystals.