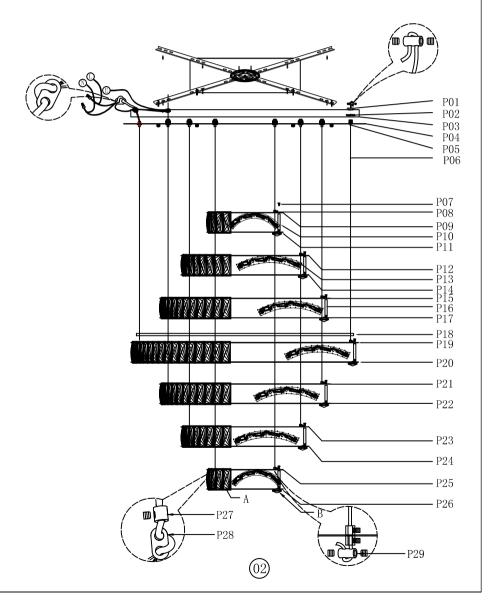

# Frame Assembly Diagram

Step 1

Please use the partslist to ensure you are not missing any parts.

3503G34

PARTS LIST

| Part # | Picture       | Description                                  | Qty | Check list |
|--------|---------------|----------------------------------------------|-----|------------|
| ZA     | ×             | bracket system                               | 1   |            |
| ZB     | ) <del></del> | M4*40 screw                                  | 8   |            |
| ZC     | <b>}</b>      | 5/32*40 screw                                | 2   |            |
| ZD     |               | M5 screw cap                                 | 8   |            |
| ZE     | Cang.         | plastic anchor screw                         | 8   |            |
| ZF     | ▶             | junction caps                                | 3   |            |
| P01    | В             | M12 nut                                      | 24  |            |
| P02    | -             | M12 metal pad                                | 24  |            |
| P03    |               | D31.5"H1" canopy box                         | 1   |            |
| P04    |               | <b>ø</b> 33.5″ S.S plate                     | 1   |            |
| P05    | -             | M12*28 wire adjuster                         | 24  |            |
|        |               | ssl 2*24# <b>Ø</b> 3.6mm*47.2″ electric wire | 3   |            |
|        |               | ssl 2*24# <b>Ø</b> 3.6mm*43.3″ electric wire | 2   |            |
|        |               | ssl 2*24# <b>Ø</b> 3.6mm*63″ electric wire   | 4   |            |
| P06    | ~~            | ssl 2*24# <b>¢</b> 3.6mm*70.9″ electric wire | 1   |            |
|        | 1             | ssl 2*24# <b>¢</b> 3.6mm*55.1″ electric wire | 3   |            |
|        |               | ssl 2*24# <b>¢</b> 3.6mm*86.6″ electric wire | 3   |            |
|        |               | ssl 2*24# <b>Ø</b> 3.6mm*66.9″ electric wire | 3   |            |
|        |               | ssl 2*24# <b>Ø</b> 3.6mm*74.8″ electric wire | 2   |            |
|        |               | ssl 2*24# <b>Ø</b> 3.6mm*94.5″ electric wire | 1   |            |
|        |               | ssl 2*24# <b>¢</b> 3.6mm*82.7 electric wire  | 2   |            |
| P07    | <b>D</b>      | <8*H8 wire fixer                             | 48  |            |
| P08    | (mem.)        | M4*10 screw                                  | 84  |            |
| P09    | 0             | <b>ø</b> 10.6″ S.S ring                      | 1   |            |
| P10    |               | L180*H55-4W high<br>voltage LED PCB          | 6   |            |
| P11    | 0             | Ø10.6″ S.S ring                              | 1   |            |

| Picture     | Description                         | Qty                                                                                                                                                                                                                                                                                                                                                                                                                                                                           | Check list                                                                                                                                                                                                                                                                                                                                                                                                                                                                                                                                                                                                                 |
|-------------|-------------------------------------|-------------------------------------------------------------------------------------------------------------------------------------------------------------------------------------------------------------------------------------------------------------------------------------------------------------------------------------------------------------------------------------------------------------------------------------------------------------------------------|----------------------------------------------------------------------------------------------------------------------------------------------------------------------------------------------------------------------------------------------------------------------------------------------------------------------------------------------------------------------------------------------------------------------------------------------------------------------------------------------------------------------------------------------------------------------------------------------------------------------------|
| 0           | Ø17.7″ S.S ring                     | 1                                                                                                                                                                                                                                                                                                                                                                                                                                                                             |                                                                                                                                                                                                                                                                                                                                                                                                                                                                                                                                                                                                                            |
|             | L200*H43-4W high<br>voltage LED PCB | 34                                                                                                                                                                                                                                                                                                                                                                                                                                                                            |                                                                                                                                                                                                                                                                                                                                                                                                                                                                                                                                                                                                                            |
| 0           | D17.7" pipe ring                    | 1                                                                                                                                                                                                                                                                                                                                                                                                                                                                             |                                                                                                                                                                                                                                                                                                                                                                                                                                                                                                                                                                                                                            |
| 0           | <b>∅</b> 23.6″ S.S ring             | 1                                                                                                                                                                                                                                                                                                                                                                                                                                                                             |                                                                                                                                                                                                                                                                                                                                                                                                                                                                                                                                                                                                                            |
|             | 2.4" metal pipe                     | 84                                                                                                                                                                                                                                                                                                                                                                                                                                                                            |                                                                                                                                                                                                                                                                                                                                                                                                                                                                                                                                                                                                                            |
| 0           | Φ23.6" S.S ring                     | 1                                                                                                                                                                                                                                                                                                                                                                                                                                                                             |                                                                                                                                                                                                                                                                                                                                                                                                                                                                                                                                                                                                                            |
|             | D30" pipe ring                      | 1                                                                                                                                                                                                                                                                                                                                                                                                                                                                             |                                                                                                                                                                                                                                                                                                                                                                                                                                                                                                                                                                                                                            |
| 0           | <b>Ø</b> 31.5″ S.S ring             | 1                                                                                                                                                                                                                                                                                                                                                                                                                                                                             |                                                                                                                                                                                                                                                                                                                                                                                                                                                                                                                                                                                                                            |
| 0           | φ31.5″ S.S ring                     | 1                                                                                                                                                                                                                                                                                                                                                                                                                                                                             |                                                                                                                                                                                                                                                                                                                                                                                                                                                                                                                                                                                                                            |
| 0           | \$\phi_{23.6"}\$ S.S ring           | 1                                                                                                                                                                                                                                                                                                                                                                                                                                                                             |                                                                                                                                                                                                                                                                                                                                                                                                                                                                                                                                                                                                                            |
| 0           | <b>Ø</b> 23.6″ S.S ring             | 1                                                                                                                                                                                                                                                                                                                                                                                                                                                                             |                                                                                                                                                                                                                                                                                                                                                                                                                                                                                                                                                                                                                            |
| 0           | Ø17.7″ S.S ring                     | 1                                                                                                                                                                                                                                                                                                                                                                                                                                                                             |                                                                                                                                                                                                                                                                                                                                                                                                                                                                                                                                                                                                                            |
| 0           | D17.7" pipe ring                    | 1                                                                                                                                                                                                                                                                                                                                                                                                                                                                             |                                                                                                                                                                                                                                                                                                                                                                                                                                                                                                                                                                                                                            |
| 0           | <b>Ø</b> 10.6″ S.S ring             | 1                                                                                                                                                                                                                                                                                                                                                                                                                                                                             |                                                                                                                                                                                                                                                                                                                                                                                                                                                                                                                                                                                                                            |
| O           | <b>Ø</b> 10.6″ S.S ring             | 1                                                                                                                                                                                                                                                                                                                                                                                                                                                                             |                                                                                                                                                                                                                                                                                                                                                                                                                                                                                                                                                                                                                            |
| 0           | 14*10*2.5mm                         | 14                                                                                                                                                                                                                                                                                                                                                                                                                                                                            |                                                                                                                                                                                                                                                                                                                                                                                                                                                                                                                                                                                                                            |
| 0           | <b>ø</b> 8∗H18 wire fixer           | 34                                                                                                                                                                                                                                                                                                                                                                                                                                                                            |                                                                                                                                                                                                                                                                                                                                                                                                                                                                                                                                                                                                                            |
|             | 1.2"3"crystal                       | 576                                                                                                                                                                                                                                                                                                                                                                                                                                                                           |                                                                                                                                                                                                                                                                                                                                                                                                                                                                                                                                                                                                                            |
| $\boxtimes$ | 1.2"1.2"crystal                     | 240                                                                                                                                                                                                                                                                                                                                                                                                                                                                           |                                                                                                                                                                                                                                                                                                                                                                                                                                                                                                                                                                                                                            |
|             |                                     |                                                                                                                                                                                                                                                                                                                                                                                                                                                                               |                                                                                                                                                                                                                                                                                                                                                                                                                                                                                                                                                                                                                            |
|             |                                     | Ø17. 7" S. S ring         L200*H43-4W high voltage LED PCB         D17. 7" pipe ring          Ø23. 6" S. S ring          2. 4" metal pipe          Ø23. 6" S. S ring          Ø31. 5" S. S ring          Ø31. 5" S. S ring          Ø23. 6" S. S ring          Ø23. 6" S. S ring          Ø17. 7" S. S ring          Ø17. 7" pipe ring          Ø10. 6" S. S ring          Ø10. 6" S. S ring          Ø10. 6" S. S ring          Ø8*H18 wire fixer          Ø8*H18 wire fixer | Ø17. 7" S. S ring       1         L200*H43-4W high voltage LED PCB       34          D17. 7" pipe ring       1          Ø23. 6" S. S ring       1          2. 4" metal pipe       84          Ø23. 6" S. S ring       1          Ø31. 5" S. S ring       1          Ø31. 5" S. S ring       1          Ø23. 6" S. S ring       1          Ø23. 6" S. S ring       1          Ø17. 7" S. S ring       1          Ø17. 7" S. S ring       1          Ø10. 6" S. S ring       1          Ø10. 6" S. S ring       1          Ø10. 6" S. S ring       1          Ø8*H18 wire fixer       34          Ø8*H18 wire fixer       34 |

 $3503G34 \quad \text{D33.} \ 5'' \ \text{H38.} \ 3''$ 

Step 3 Frame Assembly Diagram

# Frame Assembly Instructions

#### Installation:

Please read all instructions carefully, before you proceed to install. Make sure that the power supply is turned off and remained off until the installation is completed. Please note that each step has been assigned a number. Please proceed following the numerical order.

- 1. put the fixture on the bracket;
- 2. fix the fixture on the bracket with screw (ZD);
- 3. press down the metal pipe on the wire adjuster (P05), adjust the height of the lamp by push up or pull down the wire (P06). Release (P05), the wire length will be kept.