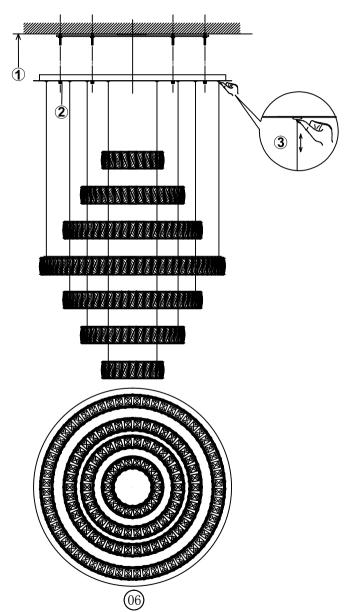

 $3503G34 \quad \text{D33.} \ 5'' \ \text{H38.} \ 3''$ 

Step 3 Frame Assembly Diagram

# Frame Assembly Instructions

- 1. put the fixture on the bracket;
- 2. fix the fixture on the bracket with screw (ZD);
- 3. press down the metal pipe on the wire adjuster (P05), adjust the height of the lamp by push up or pull down the wire (P06). Release (P05), the wire length will be kept.