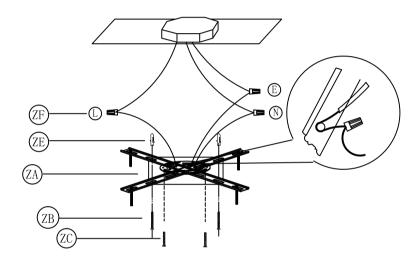

# Frame Assembly Diagram

Step 1

Please use the partslist to ensure you are not missing any parts.

3503G34

PARTS LIST

| Part # | Picture       | Description                                  | Qty | Check list |
|--------|---------------|----------------------------------------------|-----|------------|
| ZA     | ×             | bracket system                               | 1   |            |
| ZB     | ) <del></del> | M4*40 screw                                  | 8   |            |
| ZC     | <b>}</b>      | 5/32*40 screw                                | 2   |            |
| ZD     |               | M5 screw cap                                 | 8   |            |
| ZE     | Cang.         | plastic anchor screw                         | 8   |            |
| ZF     | ▶             | junction caps                                | 3   |            |
| P01    | В             | M12 nut                                      | 24  |            |
| P02    | -             | M12 metal pad                                | 24  |            |
| P03    |               | D31.5"H1" canopy box                         | 1   |            |
| P04    |               | <b>ø</b> 33.5″ S.S plate                     | 1   |            |
| P05    | -             | M12*28 wire adjuster                         | 24  |            |
|        |               | ssl 2*24# <b>Ø</b> 3.6mm*47.2″ electric wire | 3   |            |
|        |               | ssl 2*24# <b>Ø</b> 3.6mm*43.3″ electric wire | 2   |            |
|        |               | ssl 2*24# <b>Ø</b> 3.6mm*63″ electric wire   | 4   |            |
| P06    | ~~            | ssl 2*24# <b>¢</b> 3.6mm*70.9″ electric wire | 1   |            |
|        | 1             | ssl 2*24# <b>¢</b> 3.6mm*55.1″ electric wire | 3   |            |
|        |               | ssl 2*24# <b>¢</b> 3.6mm*86.6″ electric wire | 3   |            |
|        |               | ssl 2*24# <b>Ø</b> 3.6mm*66.9″ electric wire | 3   |            |
|        |               | ssl 2*24# <b>Ø</b> 3.6mm*74.8″ electric wire | 2   |            |
|        |               | ssl 2*24# <b>Ø</b> 3.6mm*94.5″ electric wire | 1   |            |
|        |               | ssl 2*24# <b>¢</b> 3.6mm*82.7 electric wire  | 2   |            |
| P07    | <b>D</b>      | <8*H8 wire fixer                             | 48  |            |
| P08    | (mem.)        | M4*10 screw                                  | 84  |            |
| P09    | 0             | <b>ø</b> 10.6″ S.S ring                      | 1   |            |
| P10    |               | L180*H55-4W high<br>voltage LED PCB          | 6   |            |
| P11    | 0             | Ø10.6″ S.S ring                              | 1   |            |

Step 2
Canopy Installation Instruction

- 1. Drill two holes on the ceiling and put the plastic anchor screw(ZE) into the holes(If the wall is wood made, this step can be ignored);
  2. Attach the Bracket (ZA) to the Junction Box with two screws(ZC).
- 3. Fix the bracket on the ceiling with screws (ZB) 4. Connect the wires with electrician approved junction caps (ZF).

 $3503G34 \quad \text{D33.} \ 5'' \ \text{H38.} \ 3''$ 

Step 3 Frame Assembly Diagram