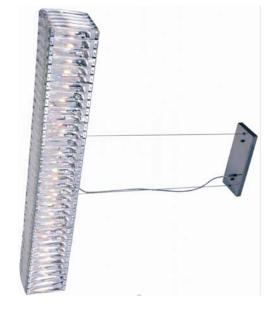

### 2117G48 L47.7" W7.5" H7" L11

## 2117G48 L47.7" W7.5" H7" L11

# Frame Assembly Instructions

Installation:

Please read all instructions carefully.

Before you proceed to install,make sure that the power supply is turned off and remains off until installation is complete. Please note that each part has been assigned a number.

Please proceed in a numerical order.

1.Install G9 Bulb(04) to G9 Socket(03).

- 2. Put the Light body ring on Crystal frame body with crystal (05).
- 3. Use Knurled nut(02) to fasten Canopy(01) together with Mounting bracket of Ceiling panel.