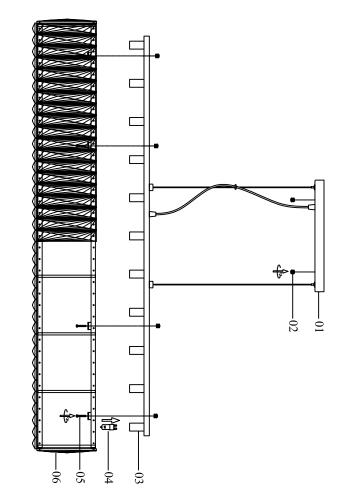

# Frame Assembly Instructions

Installation:

Please read all instructions carefully.

Before you proceed to install,make sure that the power supply is turned off and remains off until installation is complete. Please note that each part has been assigned a number.

Please proceed in a numerical order.

1.Install G9 Bulb(04) to G9 Socket(03).

- 2. Put the Light body ring on Crystal frame body with crystal (05).
- 3. Use Knurled nut(02) to fasten Canopy(01) together with Mounting bracket of Ceiling panel.