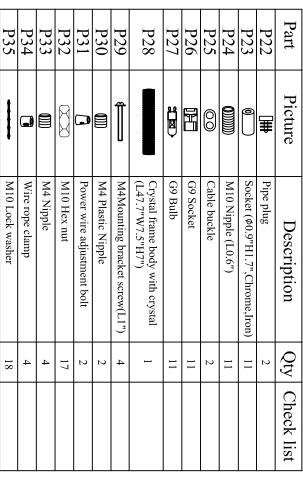

### 2117G48

| part    | picture  | Description                            | Qty  | Check list |
|---------|----------|----------------------------------------|------|------------|
| ZA      |          | Electrical box(not include)            | 1    |            |
| ZB      |          | GND                                    | 1    |            |
| ZC      |          | Junction Caps                          | 3    |            |
| ZD(P02) |          | Mounting bracket(L9.1"*W4")            | 1    |            |
| ZE(P08) |          | Canopy(L12.2"W4.7"H1",Chrome)          | 1    |            |
| ZF(P10) |          | M5 Knurled nut                         | 2    |            |
| ZG      |          | Mounting bracket screw                 | 2    |            |
| P01     |          | M4 Mounting bracket screw(L1.2")       | 2    |            |
| P02     |          | Mounting bracket(L9.1"*W4")            | 1    |            |
| P03     | 0        | Washer(Ø0.5"*T0.03")                   | 4    |            |
| P04     |          | M5 Hex nut                             | 2    |            |
| P05     |          | M10 Lock washer                        | 4    |            |
| P06     | <u> </u> | Ground screw                           | 1    |            |
| P07     | <b>)</b> | GND                                    | 1    |            |
| P08     |          | Canopy(L12.2"W4.7"H1",Chrome)          | 1    |            |
| P09     |          | Cable adjustment bolt                  | 2    |            |
| P10     |          | M5 Knurled nut                         | 2    |            |
| P11     |          | Clear Round Electrical Wire(L138",18#) | 1    |            |
| P12     |          | Steel cope L118"                       | 2    |            |
| P13     |          | Plastic washer                         | 2    |            |
| P14     | <b>#</b> | M4 Flange bolt(L0.23")                 | 3    |            |
| P15     | •••      | Two holes steel bracket (L3.5"W1       | ') 1 |            |
| P16     |          | Cable tie                              | 6    |            |
| P17     | a a      | Junction caps                          | 6    |            |
| P18     |          | Heat shrink tubing                     | 6    |            |
| P19     |          | Metal finial(Ø0.8"H0.4")               | 2    |            |
| P20     |          | M10 Nipple (L0.6")                     | 2    |            |
| P21     |          | Pipe (L43.7"H0.6")                     | 1    |            |