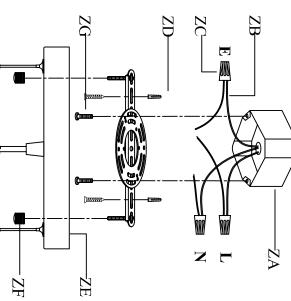

### Step 2

IMPORTANT: Test sockets with bulb before dressing the fixture.

- 1 .Attach the Mounting bracket(ZD) to the electrical box(ZA).
- 2 .Pull wires up through the Junction Caps(ZC).
- 3 .Attach the Canopy(ZE) to the ceiling panel.
- 4 .Make the electrical connections as detailed in the drawing above.

# Canopy Installation Instruction

"L" = Hot wire

"N" = Neutral wire

"E" = GND

9

 $\bigcirc$ 

2117G48 L47.7" W7.5" H7" L11