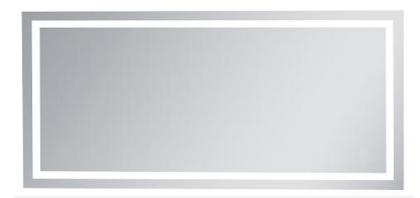

## **Helios COLLECTION**

Helios 36in x 72in Hardwired LED mirror and color temperature 5000K

Item No: MRE73672 (Glossy white)

## **Dimensions**

| width(inch)         | 36 |  |
|---------------------|----|--|
| height(inch)        | 72 |  |
| depth (inch)        | 2  |  |
| product weight(LBS) | 70 |  |

**Specifications** 

| Specifications                 |                |
|--------------------------------|----------------|
| Finish                         | Glossy white   |
| mount type                     | wall mounted   |
| shape                          | rectangle      |
| orientation                    | vertical       |
| framed                         | No             |
| frame material details         | N/A            |
| power source                   | plug-in        |
| lighted                        | yes            |
| bulb type                      | led            |
| magnifying                     | no             |
| lumens                         | 3500           |
| color temperature              | 5000K          |
| dimmable                       | yes            |
| storage included               | no             |
| installation hardware included | no             |
| Warranty                       | 1 Year Limited |
| Shipment Type                  | ltl            |