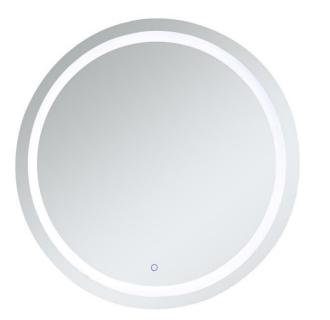

## MRE24242

W42" X H42" CRI 90 CCT (K) 4200K, 6400K, 3000K 686Lumens LED Mirror Light

## PRODUCT DESCRIPTION

IP44 Rated LED Backlit Bathroom Wall Mirror, Highly polished silver mirror with 4 Rectangle light windows. Epoxy powder coated mild steel back box. LED Mirror Light is designed to provide 40,000 hours of life.

## SPECIFICATIONS:

- Mirror Size: W42" X H42"
- Lamp power: 110W;
- Lumens:686 lm
- CRI ≥ 0.9;
- CCT: 4200K, 6400K, 3000K
- Watts per color temperature: 45W+22.5W+22.5W
- Dimming LED
- Electronic Driver: Input 110-120V, output DC 12V
- Defogger
- Luminaire Disconnect
- Changeable LED light strip
- Primary Material: SPCC+GLASS
- UL Approved