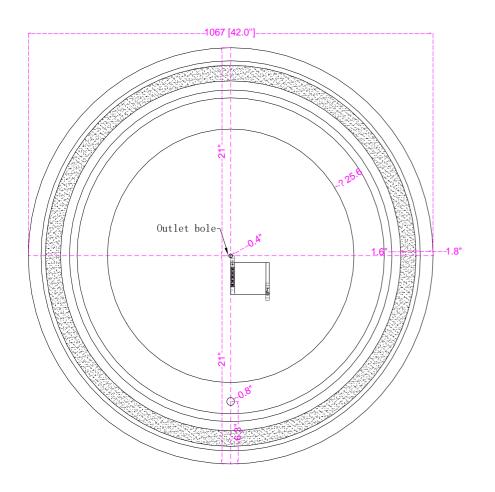

Size: W42" X H42"

The distance from the middle outlet hole to both sides W20.48" X H20.48"

LABELS: UL/CUL listed (CUL listed number: E479383), IP Rating: IP44.