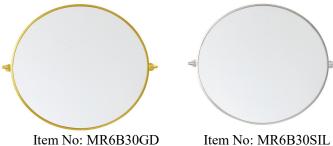

## PRODUCT SPECIFICATION SHEET

**Everly COLLECTION**Aluminum Frame Round Mirror 30 inch Black finish

Item No: MR6B30BLK Black

Gold

Item No: MR6B30SIL Silver

**Available Finishes** 