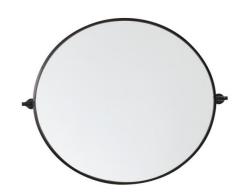

## PRODUCT SPECIFICATION SHEET

**Everly COLLECTION**Aluminum Frame Round Mirror 30 inch Black finish

Item No: MR6B30BLK Black

Gold

Item No: MR6B30SIL Silver