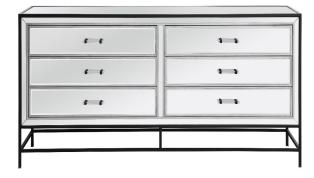

## Beau collection

6 Drawers Cabinet 60in. with metal structure in black

Item No:MF73672BK (Black)

## **Dimensions**

| Overall dimensions    | 60"L x 18"W x 32"H       |
|-----------------------|--------------------------|
| Drawer interior       | 19.68"L x13.39"W x4.88"H |
| Cabinet interior      | N/A                      |
| shelf weight capacity | N/A                      |

## **Specifications**

| Specifications                    |                          |
|-----------------------------------|--------------------------|
| Finish                            | 1 Finish                 |
| Material                          | Metal and MDF and Mirror |
| Drawers included                  | yes                      |
| number of drawers                 | 6                        |
| drawer glide mechanism            | wood                     |
| Felt Lined drawers                | no                       |
| Cabinets included                 | no                       |
| number of doors                   | no                       |
| magnetic door catches             | no                       |
| Shelves included                  | no                       |
| number of shelves                 | N/A                      |
| adjustable shelves                | no                       |
| cable management                  | no                       |
| removable backpanel               | no                       |
| tipover restraint device included | yes                      |
| countertop material               | mirror                   |
| hardware finish                   | Black                    |
| assembly level                    | no                       |
| Warranty                          | 1 Year Limited           |
| Shipment Type                     | LTL                      |
|                                   | -                        |