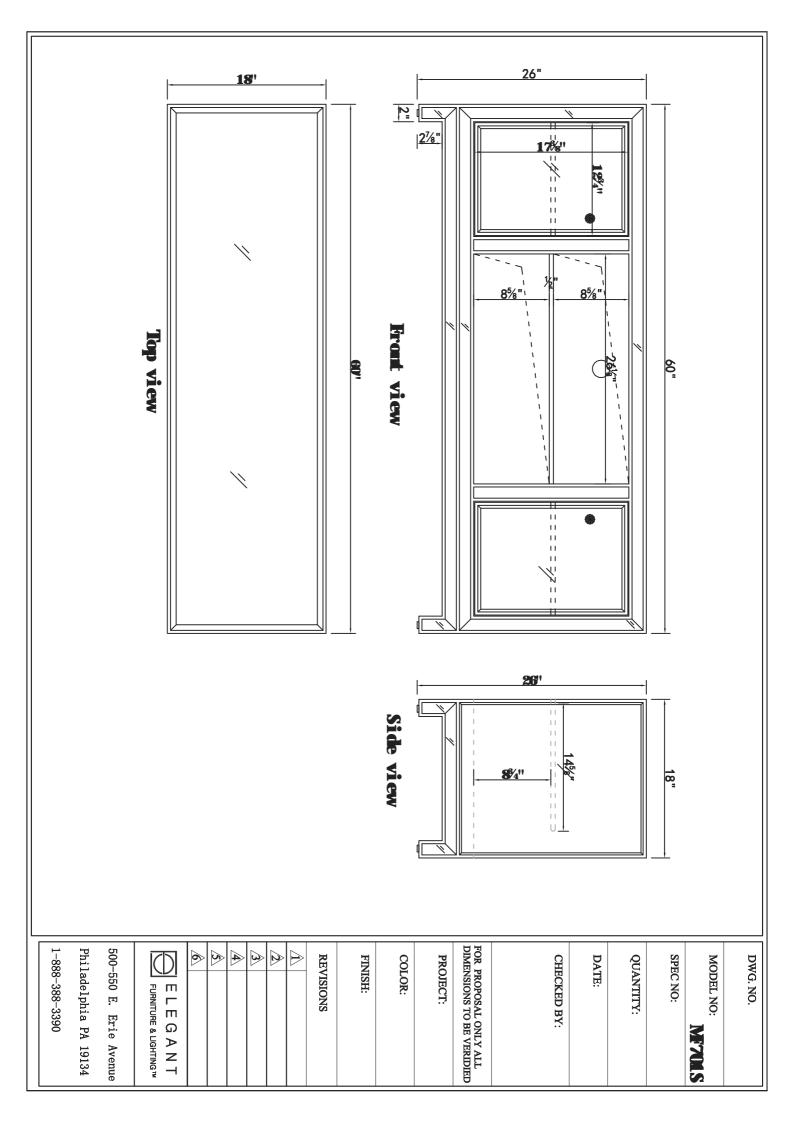

| Packaged 1 HEIGHT      | Product Depth (in)   | Any<br>certificatio<br>n?                 | Armires:<br>hooks           | leg width     | upholstery<br>color     | table top<br>width             | door<br>thickness           | shelf depth S                                  | Shelves?                                       | Drawer Interior Vidth         | drawer glide<br>material       | Drawer Depth              | Irawers<br>Included | base finish                | Beveled<br>glass        | Model #           |
|------------------------|----------------------|-------------------------------------------|-----------------------------|---------------|-------------------------|--------------------------------|-----------------------------|------------------------------------------------|------------------------------------------------|-------------------------------|--------------------------------|---------------------------|---------------------|----------------------------|-------------------------|-------------------|
| 31.25                  | 18                   | CARB                                      | WA                          | 磅             | N/A                     | 181                            | 7/8"                        | SH1: 14-5/8',<br>SH2: 14-5/8',<br>SH3: 14-5/8' | yes                                            | NA                            | NA                             | NA                        | NO                  | Antique<br>silver          | Yes                     | M70LS             |
| Package 1 Véight (lhs) | Product Height (in)  | Callionia Proposition 65 varning required | Armires: lif                | leg depth     | upholstery<br>pattern   | table top<br>finish            | Number of cabinets          | shelf height                                   | Number of<br>Shelves                           | ll'aver<br>Interior<br>Depth  | draver<br>dividers             | Drawer<br>Height          | Number of Drawers   | powder<br>coated<br>finish | Fran:<br>interial       | Finish            |
| 135.28                 | 26                   | SHA                                       | N/A                         | ΣĒ            | N/A                     | Antique<br>silver              | ယ                           | SH1:8-3/4",<br>SH2:8-3/4",<br>SH3:8-3/4"       | ယ                                              | N/A                           | N/A                            | N/A                       | 0                   | S                          | Solid wood              | Antique<br>silver |
|                        | Product Weight (1hs) | Assembly required?                        | Armaires: mirror dimensions | leg height    | cushion<br>naterial     | glass top<br>tempered          | cabinet interior width      | <b>+</b>                                       | shelf<br>mterial                               | lhavers<br>Interior<br>Height | Drawer<br>Interior<br>finish   | Handle<br>designs         | Joinery Type        | Finished<br>Back           | Solid wood construction | Hand Painted      |
|                        | 115.28               | N                                         | WA                          | 2-7/8"        | WA                      | 100                            | 12-3/4" & 12-3/4"           | 1                                              | MIF                                            | NA                            | WA                             | knobs                     | N/A                 | Yes                        | Solid wood<br>legs      | Yes               |
|                        | Package 1            | Shipping<br>Type                          | stackahl e                  | leg design    | weight capacity of seat | table top<br>naximan<br>weight | cabinet interior depth      | Doors<br>included                              | adjustable<br>shelves                          | false<br>drawers?             | Ball Bearing<br>Glides         | felt lined<br>drawers     | llrawer<br>railing  | Hardware<br>finish         | wood species            | gloss finish      |
|                        | <b>63.</b> 5         | EIL                                       | 8                           | Straight legs | WA                      | <b>61.19</b>                   | 14-5/8'84-5<br>/8'84-5/8'   | XIX.                                           | Yes                                            | 8                             | WA                             | ₩A                        | N/A                 | Crystal                    | Rubberwood              | NO                |
|                        | Packaged 1 WIJH      | Product<br>Width (in)                     | restraint<br>strap          | = .           | shape of top            | seating capacity               | interior<br>height          | Number of Doors                                | shelf width                                    | safety stop                   | soft close<br>drawer<br>glides | drawer glide<br>extension | Drawer Width        | top material               | hase<br>naterial        | Mirror type       |
|                        | 21.5                 | 8                                         | WA                          | "NA           | Te.                     | 1                              | 17-3/8" & 17-3/8" & 17-3/8" | 100                                            | SH2: 26-1/8",<br>SH2: 12-3/4",<br>SH3: 12-3/4" | WA                            | NΑ                             | N/A                       | N/A                 | Miror                      | MIF                     | Clear mirror      |
| Philadelphia PA 19134  | 500-550 E.           |                                           |                             |               |                         | REVISIONS                      | FINISH:                     | COLOR:                                         | DIMENSIONS TO BE VERIDIED  PROJECT:            | TOORG ACCT                    | CHECKED BY:                    | DATE:                     | QUANTITY            | SPEC NO:                   |                         | MODEL NO:         |