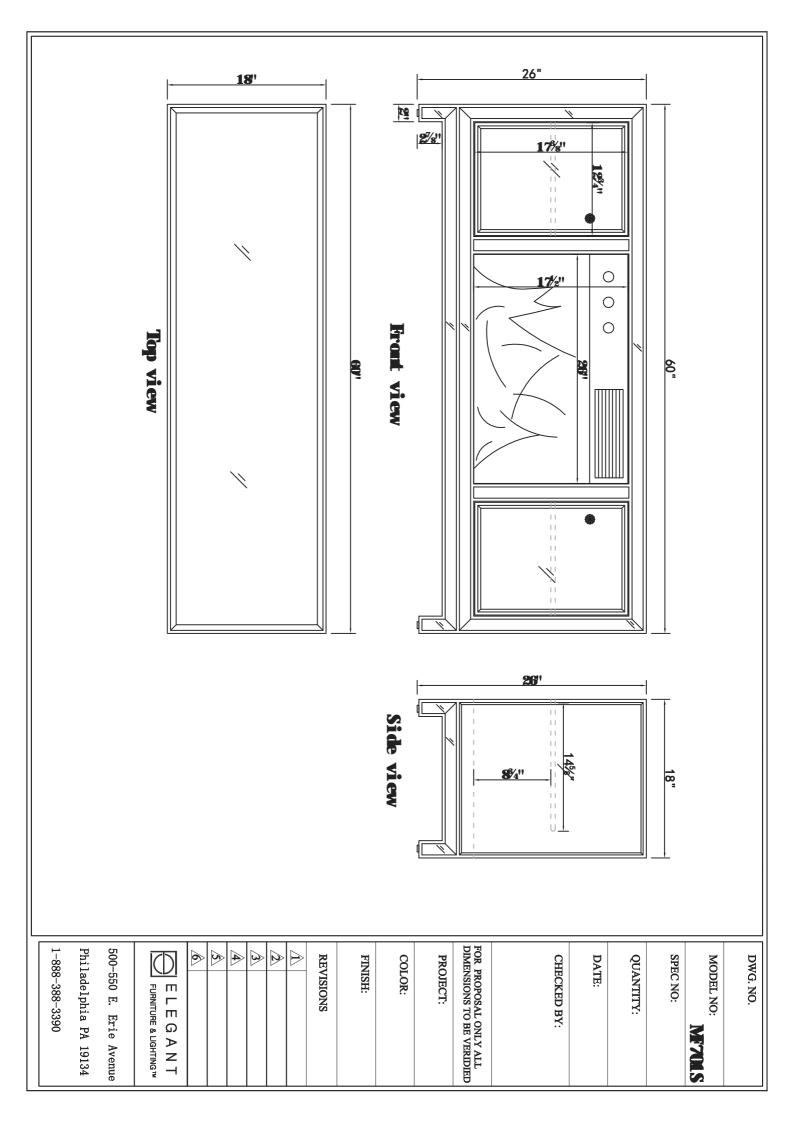

| Packaged 1 HEIGHT      | Product Depth (in)   | Any<br>certificatio<br>n?                 | Armires:<br>hooks           | leg width     | upholstery<br>color     | table top<br>width             | door<br>thickness           | shelf depth S                                  | Shelves?                                       | Drawer Interior Vidth         | drawer glide<br>material       | Drawer Depth              | Irawers<br>Included | base finish                | Beveled<br>glass        | Model #           |
|------------------------|----------------------|-------------------------------------------|-----------------------------|---------------|-------------------------|--------------------------------|-----------------------------|------------------------------------------------|------------------------------------------------|-------------------------------|--------------------------------|---------------------------|---------------------|----------------------------|-------------------------|-------------------|
| 31.25                  | 18                   | CARB                                      | WA                          | 磅             | N/A                     | 181                            | 7/8"                        | SH1: 14-5/8',<br>SH2: 14-5/8',<br>SH3: 14-5/8' | yes                                            | NA                            | NA                             | NA                        | NO                  | Antique<br>silver          | Yes                     | M70LS             |
| Package 1 Véight (lhs) | Product Height (in)  | Callionia Proposition 65 varning required | Armires: lif                | leg depth     | upholstery<br>pattern   | table top<br>finish            | Number of cabinets          | shelf height                                   | Number of<br>Shelves                           | ll'aver<br>Interior<br>Depth  | draver<br>dividers             | Drawer<br>Height          | Number of Drawers   | powder<br>coated<br>finish | Fran:<br>interial       | Finish            |
| 135.28                 | 26                   | SHA                                       | N/A                         | ΣĒ            | N/A                     | Antique<br>silver              | ယ                           | SH1:8-3/4",<br>SH2:8-3/4",<br>SH3:8-3/4"       | ယ                                              | N/A                           | N/A                            | N/A                       | 0                   | S                          | Solid wood              | Antique<br>silver |
|                        | Product Weight (1hs) | Assembly required?                        | Armaires: mirror dimensions | leg height    | cushion<br>naterial     | glass top<br>tempered          | cabinet interior width      | <b>+</b>                                       | shelf<br>mterial                               | lhavers<br>Interior<br>Height | Drawer<br>Interior<br>finish   | Handle<br>designs         | Joinery Type        | Finished<br>Back           | Solid wood construction | Hand Painted      |
|                        | 115.28               | N                                         | WA                          | 2-7/8"        | WA                      | 100                            | 12-3/4" & 12-3/4"           | 1                                              | MIF                                            | NA                            | WA                             | knobs                     | N/A                 | Yes                        | Solid wood<br>legs      | Yes               |
|                        | Package 1            | Shipping<br>Type                          | stackahl e                  | leg design    | weight capacity of seat | table top<br>naximan<br>weight | cabinet interior depth      | Doors<br>included                              | adjustable<br>shelves                          | false<br>drawers?             | Ball Bearing<br>Glides         | felt lined<br>drawers     | llrawer<br>railing  | Hardware<br>finish         | wood species            | gloss finish      |
|                        | <b>63.</b> 5         | EIL                                       | 8                           | Straight legs | WA                      | <b>61.19</b>                   | 14-5/8'84-5<br>/8'84-5/8'   | XIX.                                           | Yes                                            | 8                             | WA                             | ₩A                        | N/A                 | Crystal                    | Rubberwood              | NO                |
|                        | Packaged 1 WIJH      | Product<br>Width (in)                     | restraint<br>strap          | = .           | shape of top            | seating capacity               | interior<br>height          | Number of Doors                                | shelf width                                    | safety stop                   | soft close<br>drawer<br>glides | drawer glide<br>extension | Drawer Width        | top material               | hase<br>naterial        | Mirror type       |
|                        | 21.5                 | 8                                         | WA                          | "NA           | Te.                     | 1                              | 17-3/8" & 17-3/8" & 17-3/8" | 100                                            | SH2: 26-1/8",<br>SH2: 12-3/4",<br>SH3: 12-3/4" | WA                            | NΑ                             | N/A                       | N/A                 | Miror                      | MIF                     | Clear mirror      |
| Philadelphia PA 19134  | 500-550 E.           |                                           |                             |               |                         | REVISIONS                      | FINISH:                     | COLOR:                                         | DIMENSIONS TO BE VERIDIED  PROJECT:            | TOORG ACCT                    | CHECKED BY:                    | DATE:                     | QUANTITY            | SPEC NO:                   |                         | MODEL NO:         |