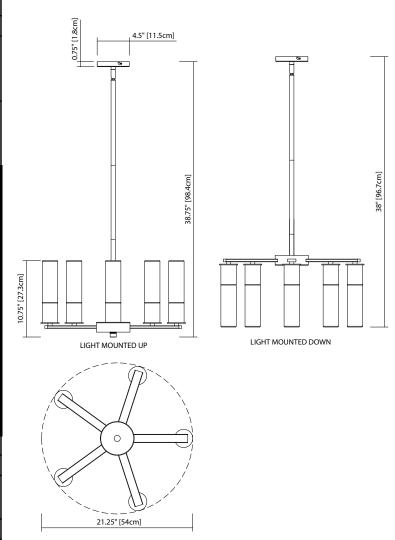

| Project:       |  |
|----------------|--|
| Fixture Type:  |  |
| Location:      |  |
| Contact/Phone: |  |

| Model #                  | 83922                                    |
|--------------------------|------------------------------------------|
| Collection               | Glacial Glow™                            |
| Finish                   | NI - Brushed Nickel                      |
| Shade/Diffuser           | ice glass                                |
| FIXTURE DIM:             |                                          |
| Height                   | 10.75" [27.3cm]                          |
| Max. Hanging Height      | 38.75" [98.4cm]                          |
| Min. Hnaging Height      | 0" [cm]                                  |
| Diameter                 | 21.25" [54cm]                            |
| Length                   |                                          |
| Width                    |                                          |
| Extension                |                                          |
| CANOPY DIM:              |                                          |
| Height                   | 0.75" [1.8cm]                            |
| Length/Dia.              | 4.5" [11.5cm]                            |
| Width/ Extension         |                                          |
| HCWO                     |                                          |
| Mount Horiz. & Vert.     | n/a                                      |
| ADA                      |                                          |
| Driver/Transformer Input | 0                                        |
| Light Source/ Bulb       | Intergrated LED, 35WW                    |
| Included?                | n/a                                      |
| Dimmable                 | Yes with ELV Dimmer, legrand ADTP703TUW4 |
| Color (K)                | 2750                                     |
| Lumens (lm)              | 1858                                     |
| ETL/UL Location          | DRY                                      |