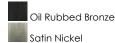

## **FINISHES OPTION**

### PRODUCT DESCRIPTION

The Elements collection offers the freedom of choice in lighting design. Start with the style selection - pendant, mini pendant, or wall sconce - then choose the right shape, square or circular, for the space. Wrap the selected Oil Rubbed Bronze or Satin Nickel lamp in one of five color options that will make just the right statement: Grass Cloth, White Weave, White Pleat, Crimson or Satin White. Finally, choose the perfect light source for the task. Whether fluorescent, xenon, or incandescent, this collection brings together all the right elements.