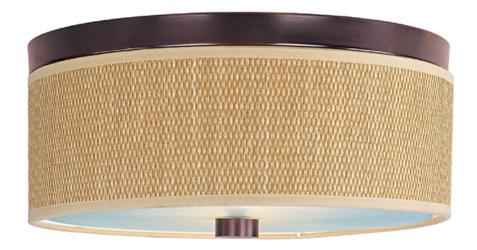

### PRODUCT DESCRIPTION

The Elements collection offers the freedom of choice in lighting design. Start with the style selection - pendant, mini pendant, or wall sconce - then choose the right shape, square or circular, for the space. Wrap the selected Oil Rubbed Bronze or Satin Nickel lamp in one of five color options that will make just the right statement: Grass Cloth, White Weave, White Pleat, Crimson or Satin White. Finally, choose the perfect light source for the task. Whether fluorescent, xenon, or incandescent, this collection brings together all the right elements.

# MATERIAL

Grass Fabric, Steel