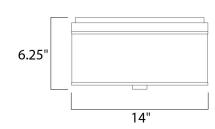

## **MEASUREMENTS**

: 14" L x 14" W x 6.25" H DIMENSION

: 6.3 lb HANGING WEIGHT

LAMPING

INPUT VOLTAGE : 120V

: 2 x 60W Incandescent E26 Medium, 120W Total BULB

**BULB INCLUDED** : (Not Included)

DIMMABLE : Yes