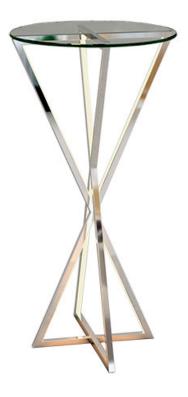

## PRODUCT DESCRIPTION

A new take on the tripod accent table, these LED illuminated tables remain a refined classic. Simple in their design, they lend themselves to a versatile pairing of home or hospitality decor.

## **MEASUREMENTS**

DIMENSION : 15.75" L x 15.75" W x 29.5" H

HANGING WEIGHT : 13.3 lb

#### **FINISHES OPTION**

Polished Chrome PC

# MATERIAL

Stainless Steel + Glass