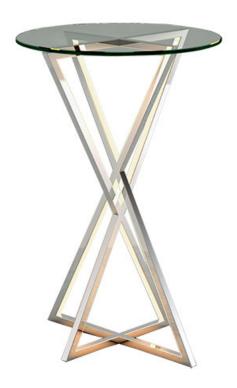

### PRODUCT DESCRIPTION

A new take on the tripod accent table, these LED illuminated tables remain a refined classic. Simple in their design, they lend themselves to a versatile pairing of home or hospitality decor.

### **MEASUREMENTS**

DIMENSION : 15.75" L x 15.75" W x 23.5" H

HANGING WEIGHT : 11. lb

## **FINISHES OPTION**

Polished Chrome PC

# MATERIAL

Stainless Steel + Glass