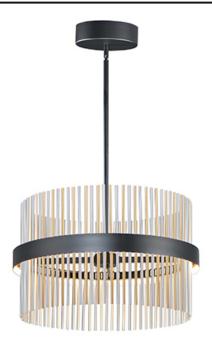

#### **PRODUCT DESCRIPTION**

Round rings of Black support rows of tubing in your choice of Satin Brass, Satin Nickel or Satin Brass/Satin Nickel combined. The tubing comes to life when illuminated from the front by LED which directs light both up and down for even room illumination. The color temperature of the LED can be adjusted by any Bluetooth device to change the appearance of the fixture to suit any room decor.

### **MEASUREMENTS**

Contemporary Lighting™

| DIMENSION                                                               | : 23.75" L x 23.75" W x 15" H                                                                                                                                 |
|-------------------------------------------------------------------------|---------------------------------------------------------------------------------------------------------------------------------------------------------------|
| MAX OAH                                                                 | : 56" OAH                                                                                                                                                     |
| CANOPY                                                                  | : 7.75" W x 2.25" H x 7.75" L                                                                                                                                 |
| HANGING WEIGHT                                                          | : 21.16 lb                                                                                                                                                    |
| LAMPING<br>INPUT VOLTAGE<br>LUMENS<br>BULB<br>BULB INCLUDED<br>DIMMABLE | <ul> <li>: 4,900 Rated (1,600 Del.)</li> <li>: 2 x 53W LED PCB Integrated , 53W Total</li> <li>: (Integrated)</li> <li>: Bluetooth Triac &amp; ELV</li> </ul> |
| CRI                                                                     | : 80 CRI                                                                                                                                                      |
| COLOR_TEMP                                                              | : 2700 - 5000K                                                                                                                                                |