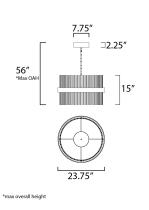

### **MEASUREMENTS**

Contemporary Lighting™

| DIMENSION                                                               | : 23.75" L x 23.75" W x 15" H                                                                                                                                 |
|-------------------------------------------------------------------------|---------------------------------------------------------------------------------------------------------------------------------------------------------------|
| MAX OAH                                                                 | : 56" OAH                                                                                                                                                     |
| CANOPY                                                                  | : 7.75" W x 2.25" H x 7.75" L                                                                                                                                 |
| HANGING WEIGHT                                                          | : 21.16 lb                                                                                                                                                    |
| LAMPING<br>INPUT VOLTAGE<br>LUMENS<br>BULB<br>BULB INCLUDED<br>DIMMABLE | <ul> <li>: 4,900 Rated (1,600 Del.)</li> <li>: 2 x 53W LED PCB Integrated , 53W Total</li> <li>: (Integrated)</li> <li>: Bluetooth Triac &amp; ELV</li> </ul> |
| CRI                                                                     | : 80 CRI                                                                                                                                                      |
| COLOR_TEMP                                                              | : 2700 - 5000K                                                                                                                                                |