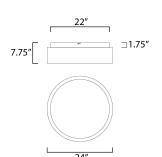

#### **MEASUREMENTS**

DIMENSION : 24" L x 24" W x 7.75" H CANOPY : 22" W x 1.75" H x 22" L

HANGING WEIGHT : 39.68 lb

LAMPING

INPUT VOLTAGE : 120-277V

: 5,850 Rated (2,000 Del.) LUMENS

: 13 x 4.5W LED PCB Integrated, 58W Total **BULB** 