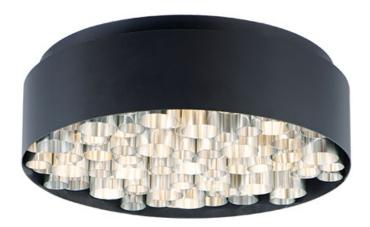

### **PRODUCT DESCRIPTION**

Drums of Black conceal various size Brushed Aluminum tubes which are specially treated to create visual stimulation as the LED light passes through. This exclusive design produces incredible light without glare which adds to the glamor of this unique design.

#### FINISHES OPTION

Black / Brushed Aluminum

## MATERIAL

Steel, Aluminum