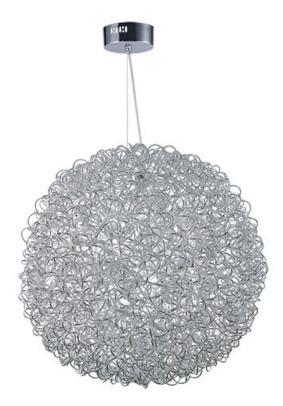

## PRODUCT DESCRIPTION

Sculptures created from Polished Chrome aluminum rods are formed by hand into a mod-silhouette, perfect for loft living and cosmopolitan lifestyles. Woven through the interior are strings of clear G4 Xenon lamps that add sparkle as they reflect off of the embellished etched patterns of the aluminum. Fashion forward and style genre-defying, the Dazed collection goes with a myriad of looks from art deco to pop art.