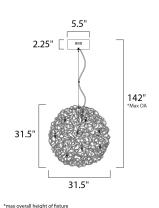

## **MEASUREMENTS**

DIMENSION : 31.5" L x 31.5" W x 31.5" H

MAX OAH : 142" OAH

CANOPY : 5.5" W x 1.5" H x 5.5" L

HANGING WEIGHT : 48.4 lb

LAMPING

INPUT VOLTAGE : 120V

LUMENS : 2,600 Rated (2,500 Del.)