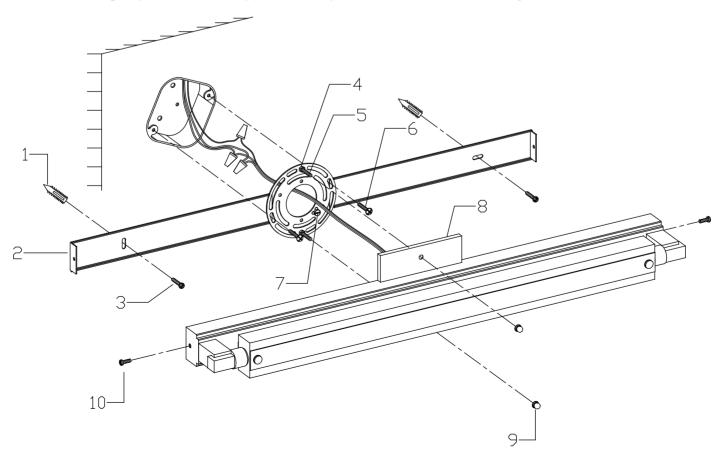

## **Assembly Instructions**

- 1. Using mounting screws (6) to mount the universal mounting plate (2) to the outlet box,
- 2. Using mounting screws (3) to Strengthen mount the universal mounting plate
- 3. Attach the power supply wires to the fixture load wire
- 4. Place the base (8) back onto the fixture mounting screws (10) and secure into place using the finial (9)