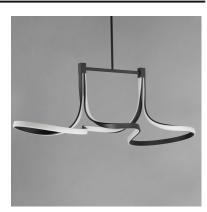

### PRODUCT DESCRIPTION

Spiraling sinews of LED tape light swirl in a snake like formation. Aluminum channels in Black are illuminated by strips of LED tape evenly diffused across the silicone lens. Available in two sizes of pendants and a semi flush mount, these contemporary forms are sure to make a statement.