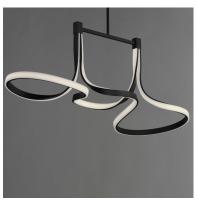

### PRODUCT DESCRIPTION

Spiraling sinews of LED tape light swirl in a snake like formation. Aluminum channels in Black are illuminated by strips of LED tape evenly diffused across the silicone lens. Available in two sizes of pendants and a semi flush mount, these contemporary forms are sure to make a statement.