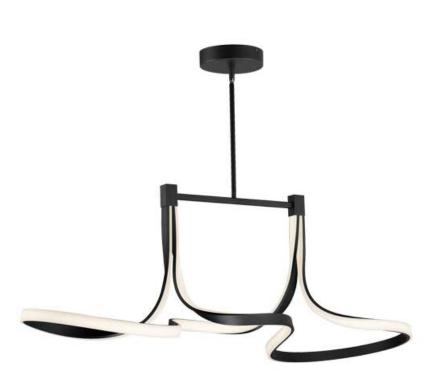

### PRODUCT DESCRIPTION

Spiraling sinews of LED tape light swirl in a snake like formation. Aluminum channels in Black are illuminated by strips of LED tape evenly diffused across the silicone lens. Available in two sizes of pendants and a semi flush mount, these contemporary forms are sure to make a statement.

### **MEASUREMENTS**

DIMENSION : 56.5" L x 16.25" W x 15.75" H

MAX OAH : 61.5" OAH

CANOPY : 7" W x 1.5" H x 7" L

HANGING WEIGHT : 10 lb

### MATERIAL

Aluminum, Steel, Silicone