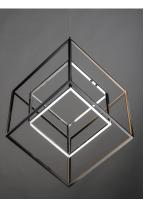

### **PRODUCT DESCRIPTION**

Cubes of Black and Polished Chrome are lit from the inside by LED strips concealed in a channel. The silhouette created by this inward design creates a dramatic light effect.

#### LAMPING

INPUT VOLTAGE : 120V

**LUMENS** : 3,990 Rated (2,850 Del.)

BULB : 1 x 57W LED PCB Integrated, 57W Total

BULB INCLUDED : (Integrated) DIMMABLE : Triac CL : 90+ CRI CRI COLOR\_TEMP : 3000K