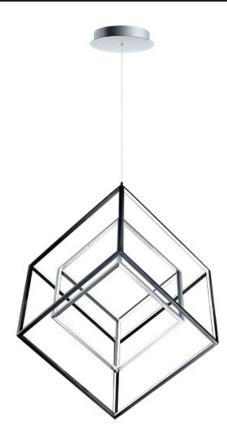

### **PRODUCT DESCRIPTION**

Cubes of Black and Polished Chrome are lit from the inside by LED strips concealed in a channel. The silhouette created by this inward design creates a dramatic light effect.

#### **FINISHES OPTION**

Black / Polished Chrome

#### MATERIAL

Aluminum, Steel