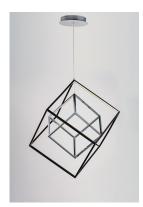

### **PRODUCT DESCRIPTION**

Cubes of Black and Polished Chrome are lit from the inside by LED strips concealed in a channel. The silhouette created by this inward design creates a dramatic light effect.

#### **FINISHES OPTION**

Black / Polished Chrome

#### MATERIAL

Aluminum, Steel