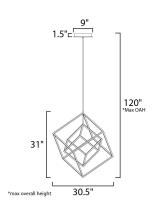

# **MEASUREMENTS**

DIMENSION : 30.5" L x 30.5" W x 31" H

MAX OAH : 120" OAH

CANOPY : 9" W x 1.5" H x 9" L

HANGING WEIGHT : 8.36 lb