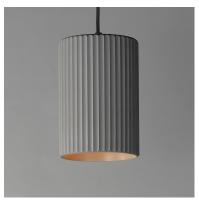

## PRODUCT DESCRIPTION

Deep pans of cast concrete in a traditional scalloped edge house LED integrated light sources behind curved opal white acrylic diffusers. Reminisce in the classical forms that benefits from the organic texture of cast concrete to add character to the design. Inspired by ramekins, these delectable LED treats are available in Chalk White, Terra Cotta, and Grey.

#### **FINISHES OPTION**

Chaulk White (CHK)

Gray (GY)

Terra Cotta (TRC)