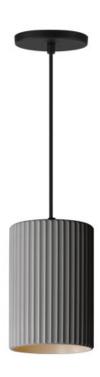

## PRODUCT DESCRIPTION

Deep pans of cast concrete in a traditional scalloped edge house LED integrated light sources behind curved opal white acrylic diffusers. Reminisce in the classical forms that benefits from the organic texture of cast concrete to add character to the design. Inspired by ramekins, these delectable LED treats are available in Chalk White, Terra Cotta, and Grey.

## **MEASUREMENTS**

DIMENSION : 5.75" L x 5.75" W x 8.5" H

MAX OAH : 127.25" OAH

CANOPY : 4.75" W x 0.25" H x 4.75" L

HANGING WEIGHT : 2.57 lb