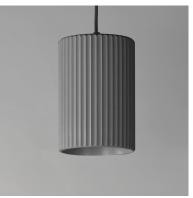

## PRODUCT DESCRIPTION

Deep pans of cast concrete in a traditional scalloped edge house LED integrated light sources behind curved opal white acrylic diffusers. Reminisce in the classical forms that benefits from the organic texture of cast concrete to add character to the design. Inspired by ramekins, these delectable LED treats are available in Chalk White, Terra Cotta, and Grey.

#### **FINISHES OPTION**

Chaulk White (CHK)

Gray (GY)

Terra Cotta (TRC)