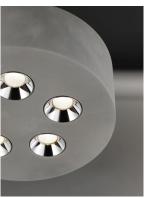

## PRODUCT DESCRIPTION

Unique flush mount ceiling fixtures constructed out of White gypsum or Gray concrete with chrome accent bezels. The White gypsum can be painted to match the ceiling or to contrast as an accent color. The high power LED module provides ample lighting with excellent color rendering.

#### LAMPING

INPUT VOLTAGE : 120V

LUMENS : 1,400 Rated (940 Del.)

BULB : 5 x 3W LED PCB Integrated , 15W Total

BULB INCLUDED : (Integrated)
DIMMABLE : Triac CL or ELV

CRI : 90+ CRI COLOR\_TEMP : 3000K