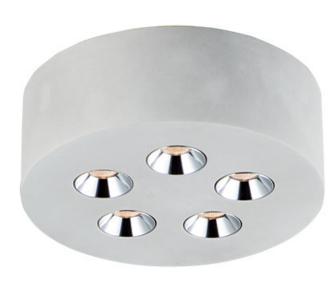

## PRODUCT DESCRIPTION

Unique flush mount ceiling fixtures constructed out of White gypsum or Gray concrete with chrome accent bezels. The White gypsum can be painted to match the ceiling or to contrast as an accent color. The high power LED module provides ample lighting with excellent color rendering.

#### LAMPING

INPUT VOLTAGE : 120V

LUMENS : 1,400 Rated (940 Del.)

BULB : 5 x 3W LED PCB Integrated , 15W Total

BULB INCLUDED : (Integrated)
DIMMABLE : Triac CL or ELV

CRI : 90+ CRI COLOR\_TEMP : 3000K