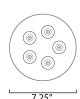

### MEASUREMENTS

DIMENSION : 7.25" L x 7.25" W x 2.5" H

CANOPY : 6" W x 1" H x 6" L

HANGING WEIGHT : 4.89 lb