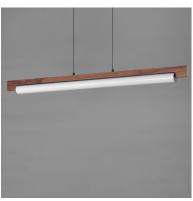

### PRODUCT DESCRIPTION

Lengths of wood in Walnut finish frame an LED omnidirectional light source. Whether surface mounted or suspended as a pendant, this collection provides a natural touch to an otherwise modern, minimalist design.

#### **FINISHES OPTION**

Walnut / Black (WNBK)