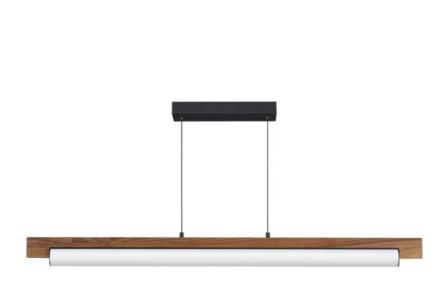

### PRODUCT DESCRIPTION

Lengths of wood in Walnut finish frame an LED omnidirectional light source. Whether surface mounted or suspended as a pendant, this collection provides a natural touch to an otherwise modern, minimalist design.

## **MEASUREMENTS**

DIMENSION : 45.25" L x 2" W x 4" H

MAX OAH : 125.5" OAH

CANOPY : 11.75" W x 1.5" H x 4.75" L

HANGING WEIGHT : 5.7 lb

#### **FINISHES OPTION**

Walnut / Black (WNBK)