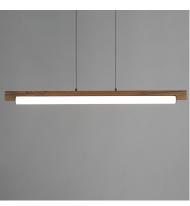

### PRODUCT DESCRIPTION

Lengths of wood in Walnut finish frame an LED omnidirectional light source. Whether surface mounted or suspended as a pendant, this collection provides a natural touch to an otherwise modern, minimalist design.

#### **FINISHES OPTION**

Walnut / Black (WNBK)