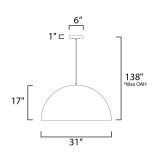

# MEASUREMENTS

| MEROOKEMENTS   |                                          |
|----------------|------------------------------------------|
| DIMENSION      | : 31"L x 31"W x 17"H                     |
| MAX OAH        | : 136" OAH                               |
| CANOPY         | : 6"W x1"H x6"L                          |
| HANGING WEIGHT | : 12.3 lb                                |
| LAMPING        |                                          |
| INPUT VOLTAGE  | : 120-277V                               |
| LUMENS         | : 2,900 Rated (1,440 Del.)               |
| BULB           | : 1 x 30W LED PCB Integrated , 30W Total |
| BULB INCLUDED  | : (Integrated)                           |
| DIMMABLE       | : Triac, ELV, 0-10V                      |
| CRI            | : 90 CRI                                 |
| COLOR_TEMP     | : 3000K                                  |
|                |                                          |