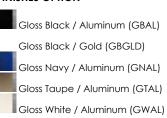

x 31"W x 17"H                     |
| MAX OAH        | : 136" OAH                               |
| CANOPY         | : 6"W x1"H x6"L                          |
| HANGING WEIGHT | : 12.3 lb                                |
| LAMPING        |                                          |
| INPUT VOLTAGE  | : 120-277V                               |
| LUMENS         | : 2,900 Rated (1,440 Del.)               |
| BULB           | : 1 x 30W LED PCB Integrated , 30W Total |
| BULB INCLUDED  | : (Integrated)                           |
| DIMMABLE       | : Triac, ELV, 0-10V                      |
| CRI            | : 90 CRI                                 |
| COLOR_TEMP     | : 3000K                                  |
|                |                                          |

# FINISHES OPTION



MATERIAL Aluminum

### RATINGS **CETLUS** Dry Location



#### ADDITIONAL SLOPE: 30 RATED LIFE 25000 Hours **OPERATING TEMPERATURE:** -20°C (-4°F), 40°C (104°F)

PHOTOMETIC: Report Found Online

Always consult a qualified electrician before installing any lighting product.



WESTERN DISTRIBUTION CENTER (HEADQUARTER) 253 NORTH VINELAND AVE I CITY OF INDUSTRY, CA 91746

EASTERN DISTRIBUTION CENTER 101 GARDNER PARK | PEACHTREE CITY, GA 30269 P. 626.956.4200 | F. 626.956.4225 | maximlighting.com