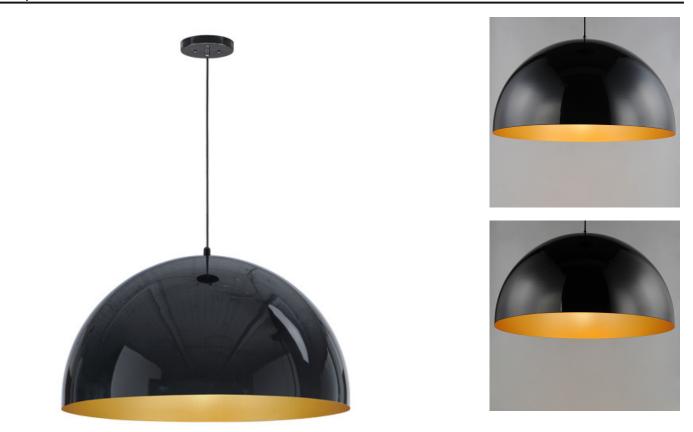

Hemisphere | E24906-GBGLD

Quantity:

#### **PRODUCT DESCRIPTION**

nax overall height

Constructed of double thick aluminum which has a hammered interior finish polished so to not only be beautiful but multiply the lumen output. High polish enamel paints finish the exterior for the ultimate reflective surface. The larger sizes are fitted with commercial grade LED and multi-volt input drivers that dim with both ELV and 0-10V functions.