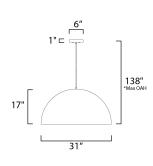

# MEASUREMENTS

Contemporary Lighting™

|         | MEASUREMENTS   |                                          |
|---------|----------------|------------------------------------------|
|         | DIMENSION      | : 31"L x 31"W x 17"H                     |
|         | MAX OAH        | : 136" OAH                               |
|         | CANOPY         | : 6"W x1"H x6"L                          |
|         | HANGING WEIGHT | : 17.9 lb                                |
| LAMPING |                |                                          |
|         | INPUT VOLTAGE  | : 120-277V                               |
|         | LUMENS         | : 2,900 Rated (1,440 Del.)               |
|         | BULB           | : 1 x 30W LED PCB Integrated , 30W Total |
|         | BULB INCLUDED  | : (Integrated)                           |
|         | DIMMABLE       | : Triac, ELV, 0-10V                      |
|         | CRI            | : 90 CRI                                 |
|         | COLOR_TEMP     | : 3000K                                  |
|         |                |                                          |