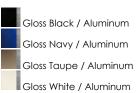

OPY         | : 6"W x1"H x6"L                          |
|         | HANGING WEIGHT | : 17.9 lb                                |
| LAMPING |                |                                          |
|         | INPUT VOLTAGE  | : 120-277V                               |
|         | LUMENS         | : 2,900 Rated (1,440 Del.)               |
|         | BULB           | : 1 x 30W LED PCB Integrated , 30W Total |
|         | BULB INCLUDED  | : (Integrated)                           |
|         | DIMMABLE       | : Triac, ELV, 0-10V                      |
|         | CRI            | : 90 CRI                                 |
|         | COLOR_TEMP     | : 3000K                                  |
|         |                |                                          |

#### FINISHES OPTION



### MATERIAL Aluminum

RATINGS CETLUS Dry Location



# ADDITIONAL

SLOPE: 30 RATED LIFE 25000 Hours OPERATING TEMPERATURE: -20°C (-4°F), 40°C (104°F)

Always consult a qualified electrician before installing any lighting product.



WESTERN DISTRIBUTION CENTER (HEADQUARTER) 253 NORTH VINELAND AVE I CITY OF INDUSTRY, CA 91746

EASTERN DISTRIBUTION CENTER 4200 SHIRLEY DR. I ATLANTA, GA 30336

P. 626.956.4200 | F. 626.956.4225 | et2online.com

Job Type:\_

Quantity:\_