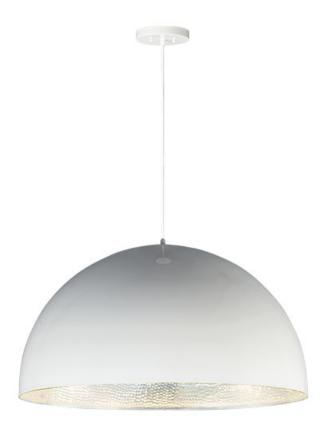

## **PRODUCT DESCRIPTION**

\*max overall height

Constructed of double thick aluminum which has a hammered interior finish polished so to not only be beautiful, but multiply the lumen output. High polish enamel paints finish the exterior for the ultimate reflective surface. The larger sizes are fitted with commercial grade LED and multi-volt input drivers that dim with both ELV and 0-10V functions.