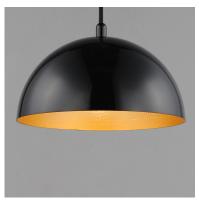

# **PRODUCT DESCRIPTION**

Constructed of double thick aluminum which has a hammered interior finish polished so to not only be beautiful but multiply the lumen output. High polish enamel paints finish the exterior for the ultimate reflective surface. The larger sizes are fitted with commercial grade LED and multi-volt input drivers that dim with both ELV and 0-10V functions.

#### **FINISHES OPTION**

Gloss Black / Aluminum (GBAL)

Gloss Black / Gold (GBGLD)

Gloss Navy / Aluminum (GNAL)

Gloss Taupe / Aluminum (GTAL)

Gloss White / Aluminum (GWAL)