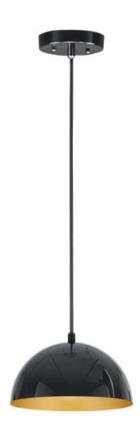

# **PRODUCT DESCRIPTION**

Constructed of double thick aluminum which has a hammered interior finish polished so to not only be beautiful but multiply the lumen output. High polish enamel paints finish the exterior for the ultimate reflective surface. The larger sizes are fitted with commercial grade LED and multi-volt input drivers that dim with both ELV and 0-10V functions.

#### **FINISHES OPTION**

Gloss Black / Aluminum (GBAL)

Gloss Black / Gold (GBGLD)

Gloss Navy / Aluminum (GNAL)

Gloss Taupe / Aluminum (GTAL)

Gloss White / Aluminum (GWAL)