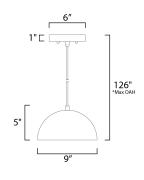

nax overall height

# **MEASUREMENTS**

DIMENSION : 9" L x 9" W x 5" H

MAX OAH : 126" OAH

CANOPY : 1" W x 1" H x 5.5" L

HANGING WEIGHT : 1.65 lb