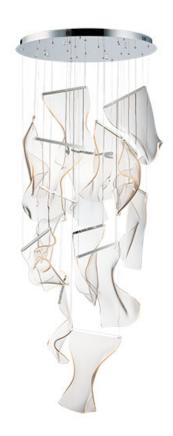

# PRODUCT DESCRIPTION

An airy arrangement of abstract forms, the Rinkle pendants feature sheets of transparent acrylic shaped by hand. The light guided acrylic captures the glow of energy efficient LEDs recessed within strips of shining stainless steel, obscuring the source of illumination. Delicately suspended by a series of thin wires, the pendants appear to be floating in an adjustable configuration of weightless light sculpture.

# **MEASUREMENTS**

DIMENSION : 27.5" L x 27.5" W x 14" H

MAX OAH : 133.75" OAH

CANOPY : 27.5" W x 1.5" H x 27.5" L

HANGING WEIGHT : 35.2 lb

### **FINISHES OPTION**

Polished Chrome

## GLASS

Patterned Acrylic 133

### MATERIAL

Acrylic, Stainless Steel