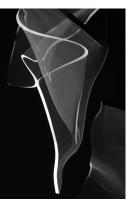

# PRODUCT DESCRIPTION

An airy arrangement of abstract forms, the Rinkle pendants feature sheets of transparent acrylic shaped by hand. The light guided acrylic captures the glow of energy efficient LEDs recessed within strips of shining stainless steel, obscuring the source of illumination. Delicately suspended by a series of thin wires, the pendants appear to be floating in an adjustable configuration of weightless light sculpture.

## GLASS

Patterned Acrylic 133

### MATERIAL

Acrylic, Stainless Steel