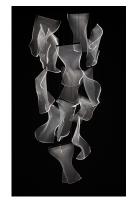

# PRODUCT DESCRIPTION

An airy arrangement of abstract forms, the Rinkle pendants feature sheets of transparent acrylic shaped by hand. The light guided acrylic captures the glow of energy efficient LEDs recessed within strips of shining stainless steel, obscuring the source of illumination. Delicately suspended by a series of thin wires, the pendants appear to be floating in an adjustable configuration of weightless light sculpture.

## GLASS

Patterned Acrylic 133

### MATERIAL

Acrylic, Stainless Steel