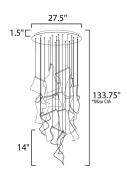

# **MEASUREMENTS**

DIMENSION : 27.5" L x 27.5" W x 14" H

MAX OAH : 133.75" OAH

CANOPY : 27.5" W x 1.5" H x 27.5" L

HANGING WEIGHT : 35.2 lb