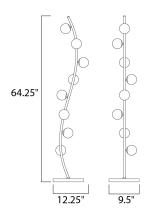

# **MEASUREMENTS**

DIMENSION : 12.25" L x 9.5" W x 64.25" H

MAX OAH : 64.25" OAH HANGING WEIGHT : 24.26 lb