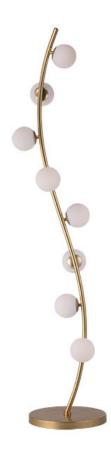

### PRODUCT DESCRIPTION

A gently curved, tapered rod finished in Metallic Gold is adorned with several Satin White glass balls and illuminated by integrated LED. The Rover collection is the interpretation of an organically formed brach with buds of white glass that is sure to add elegance to any room.