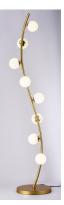

### PRODUCT DESCRIPTION

A gently curved, tapered rod finished in Metallic Gold is adorned with several Satin White glass balls and illuminated by integrated LED. The Rover collection is the interpretation of an organically formed brach with buds of white glass that is sure to add elegance to any room.