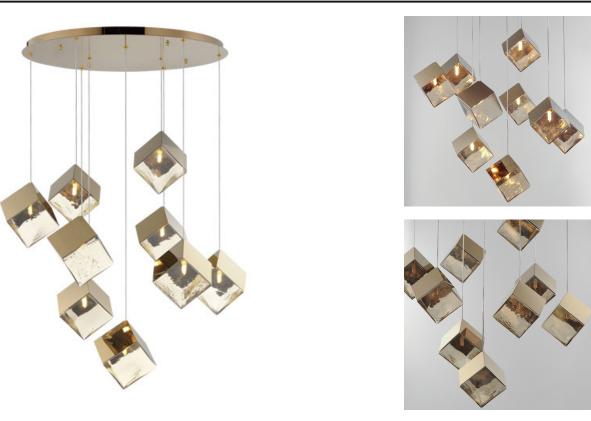

## **PRODUCT DESCRIPTION**

Like melting ice, these oversized cube pendants support cast glass shades from highly polished stainless steel frames. Select from two finish combinations: a Clear glass shade and Polished Chrome frame or soften the look with warm Amber glass and a polished French Gold frame. Available in a variety of configurations, these pendants will make your space cool.

## **MEASUREMENTS**

DIMENSION MAX OAH CANOPY HANGING WEIGHT LAMPING INPUT VOLTAGE : 120V LUMENS BULB BULB INCLUDED DIMMABLE : Y CRI

: 33.5" L x 33.5" W x 8.75" H : 128" OAH : 27.5" W x 1.25" H x 27.5" L

COLOR\_TEMP

Contemporary

Lighting™

: 39.75 lb : 2,700 Rated (1,890 Del.)

: 9 x 3W LED G9 , 27W Total : (Included) : 80 CRI : 3000K

## FINISHES OPTION

GLASS Murano-style Amber 26

MATERIAL Stainless Steel, Glass