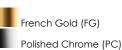

## **PRODUCT DESCRIPTION**

Like melting ice, these oversized cube pendants support cast glass shades from highly polished stainless steel frames. Select from two finish combinations: a Clear glass shade and Polished Chrome frame or soften the look with warm Amber glass and a polished French Gold frame. Available in a variety of configurations, these pendants will make your space cool.

## FINISHES OPTION

GLASS Murano-style Amber 26

MATERIAL Stainless Steel, Glass