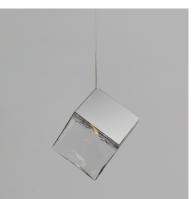

#### PRODUCT DESCRIPTION

Like melting ice, these oversized cube pendants support cast glass shades from highly polished stainless steel frames. Select from two finish combinations: a Clear glass shade and Polished Chrome frame or soften the look with warm Amber glass and a polished French Gold frame. Available in a variety of configurations, these pendants will make your space cool.