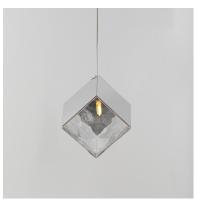

#### PRODUCT DESCRIPTION

Like melting ice, these oversized cube pendants support cast glass shades from highly polished stainless steel frames. Select from two finish combinations: a Clear glass shade and Polished Chrome frame or soften the look with warm Amber glass and a polished French Gold frame. Available in a variety of configurations, these pendants will make your space cool.