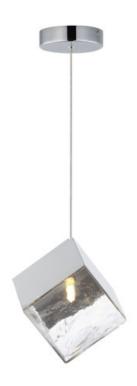

#### PRODUCT DESCRIPTION

Like melting ice, these oversized cube pendants support cast glass shades from highly polished stainless steel frames. Select from two finish combinations: a Clear glass shade and Polished Chrome frame or soften the look with warm Amber glass and a polished French Gold frame. Available in a variety of configurations, these pendants will make your space cool.