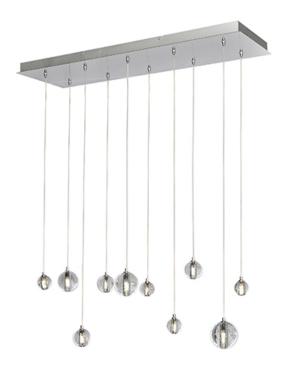

# PRODUCT DESCRIPTION

Bubble glass balls of various sizes are supported by adjustable cables for a wide variety of designs. The glass balls are illuminated by replaceable LED bulbs and are fully dimmable.

# **MEASUREMENTS**

DIMENSION : 33.75" L x 11" W x 3.75" H

MAX OAH : 126" OAH HANGING WEIGHT : 18.87 lb