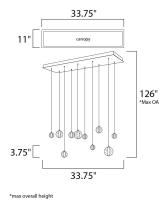

# **MEASUREMENTS**

DIMENSION : 33.75" L x 11" W x 3.75" H

MAX OAH : 126" OAH HANGING WEIGHT : 18.87 lb