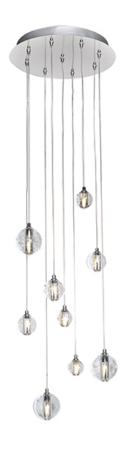

### **PRODUCT DESCRIPTION**

Bubble glass balls of various sizes are supported by adjustable cables for a wide variety of designs. The glass balls are illuminated by replaceable LED bulbs and are fully dimmable.

### **GLASS**

Bubble 91

#### MATERIAL

Bubble Glass, Steel