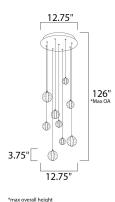

# **MEASUREMENTS**

DIMENSION : 12.75" L x 12.75" W x 3.75" H

MAX OAH : 126" OAH HANGING WEIGHT : 11.07 lb