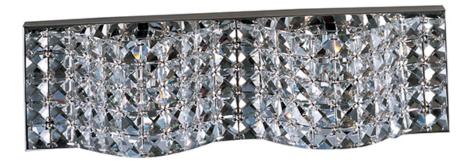

# PRODUCT DESCRIPTION

18"

Sheets of clear beveled Crystal are suspended from frames of Polished Chrome and allowed to drape in natural waves of light. All powered by xenon lamps, the Wave collection sparkles as light reflects from a multitude of angles.

# **MEASUREMENTS**

DIMENSION : 18" L 5" H x 3.5" Ext : 18" W x 4.12" H x 1" HCO **BACK PLATE** 

HANGING WEIGHT : 3.08 lb

# **FINISHES OPTION**

Polished Chrome

# **GLASS**

Crystal 20