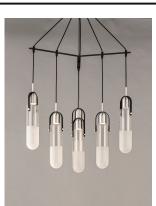

## **PRODUCT DESCRIPTION**

Glass vessels of Frost and Clear are illuminated by LED concealed in Brushed Aluminum domes which suspend from Black fabric wire to create this exclusive design. Unique separators add a unique design element that brings this collection to another level.