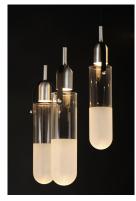

## **PRODUCT DESCRIPTION**

Glass vessels of Frost and Clear are illuminated by LED concealed in Brushed Aluminum domes which suspend from Black fabric wire to create this exclusive design. Unique separators add a unique design element that brings this collection to another level.