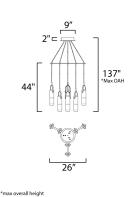

## MEASUREMENTS DIMENSION

MAX OAH

CANOPY

LUMENS

BULB

CRI

Contemporary Lighting™

: 26" W x 44" H : 137" OAH : 9"W x 2"H HANGING WEIGHT : 13.67 lb