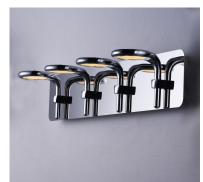

#### PRODUCT DESCRIPTION

This serpent-like design is formed using Polished Chrome castings with an edge lit LED panel mounted in the top facing down. The result is a uniquely styled vanity light with excellent and even lumen output, sure to enhance the beauty of your room.

#### **FINISHES OPTION**

Polished Chrome PC