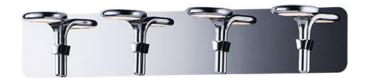

#### PRODUCT DESCRIPTION

This serpent-like design is formed using Polished Chrome castings with an edge lit LED panel mounted in the top facing down. The result is a uniquely styled vanity light with excellent and even lumen output, sure to enhance the beauty of your room.

#### **FINISHES OPTION**

Polished Chrome PC