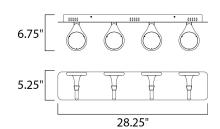

## **MEASUREMENTS**

: 28.25" L x 6.75" W x 5.25" H x 6.75" Ext DIMENSION

**BACK PLATE** : 28.25" W x 5.25" H x 2.75" HCO

HANGING WEIGHT : 7.7 lb