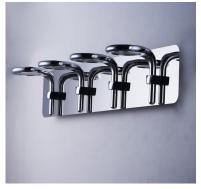

#### PRODUCT DESCRIPTION

This serpent-like design is formed using Polished Chrome castings with an edge lit LED panel mounted in the top facing down. The result is a uniquely styled vanity light with excellent and even lumen output, sure to enhance the beauty of your room.

#### **FINISHES OPTION**

Polished Chrome PC