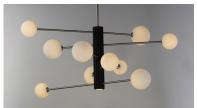

# **PRODUCT DESCRIPTION**

A scalloped aluminum extrusion is finished in Black with intersecting arms of Satin Nickel which support Satin White glass globes illuminated by LED G9 lamps that are included.

### **FINISHES OPTION**

Black / Satin Nickel

# **GLASS**

Satin White 92