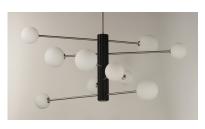

# **PRODUCT DESCRIPTION**

A scalloped aluminum extrusion is finished in Black with intersecting arms of Satin Nickel which support Satin White glass globes illuminated by LED G9 lamps that are included.

### **FINISHES OPTION**

Black / Satin Nickel

# **GLASS**

Satin White 92