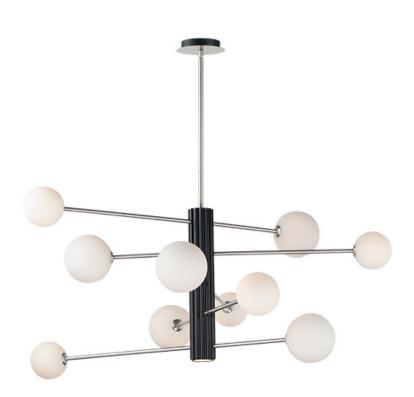

# **PRODUCT DESCRIPTION**

A scalloped aluminum extrusion is finished in Black with intersecting arms of Satin Nickel which support Satin White glass globes illuminated by LED G9 lamps that are included.

# **MEASUREMENTS**

DIMENSION : 45" L x 45" W x 20" H

: 63.25" OAH MAX OAH

CANOPY : 4.75" W x 1" H x 4.75" L

HANGING WEIGHT : 18.61 lb

### **FINISHES OPTION**

Black / Satin Nickel

# **GLASS**

Satin White 92