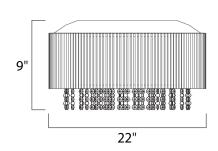

## **MEASUREMENTS**

DIMENSION : 22" W x 9" H

: 22.25" W x 0.98" H x 22.25" L CANOPY

HANGING WEIGHT : 16.06 lb