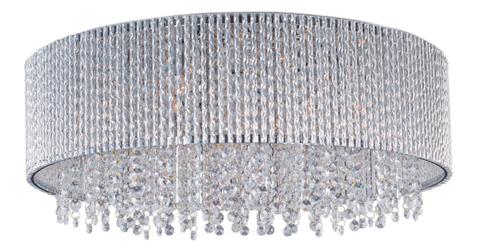

# PRODUCT DESCRIPTION

The Spiral Collection features curled metal tubing that shines like diamonds radiating in the sun. Strands of high quality K9 crystal beads add to the opulence of the fixture offering a distinct sparkle visible whether off or on.Â

#### **FINISHES OPTION**

Polished Chrome

#### MATERIAL

Steel