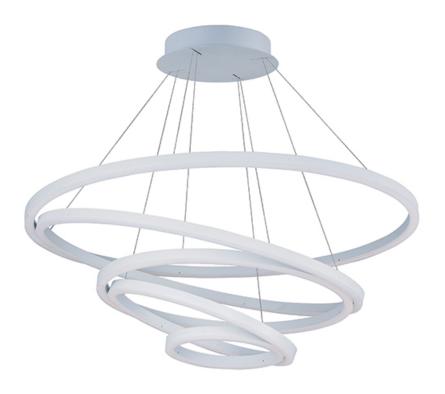

#### **PRODUCT DESCRIPTION**

Matte White rings suspend in a unique fashion as if relying on each other for support. A continuous band of LED evenly spread generous amounts of dimmable light into the space. Ceiling fixtures can also double as wall mounts.

#### **FINISHES OPTION**

Matte White

# MATERIAL

Aluminum, Acrylic