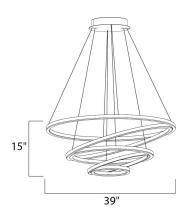

### **MEASUREMENTS**

: 39" L x 39" W x 15" H DIMENSION

MAX OAH : 134" OAH

: 11.81" W x 0.98" H x 11.81" L CANOPY

HANGING WEIGHT : 29.17 lb