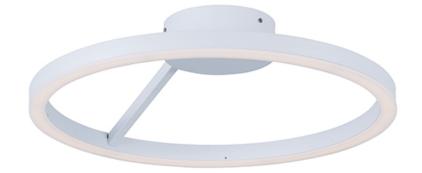

## **PRODUCT DESCRIPTION**

Matte White rings suspend in a unique fashion as if relying on each other for support. A continuous band of LED evenly spread generous amounts of dimmable light into the space. Ceiling fixtures can also double as wall mounts.