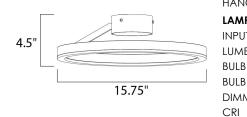

## MEASUREMENTS

Contemporary

Lighting™

DIMENSION HANGING WEIGHT : 15.75" L x 15.75" W x 4.5" H : 4.4 lb

LAMPINGINPUT VOLTAGE: 120VLUMENS: 1,400 RatedBULB: 1 x 20W LED PCB Integrated , 20W TotalBULB INCLUDED: (Integrated)DIMMABLE: Triac CLCRI: 80+ CRICOLOR\_TEMP: 3000K