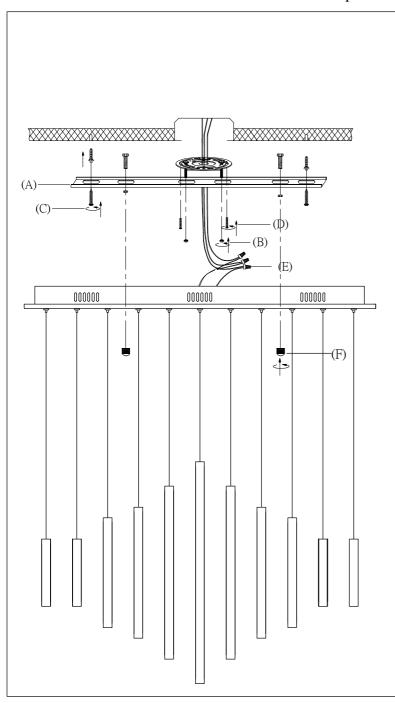

IMPORTANT: Turn off the power at the main fuse or circuit breaker box before starting installation

Locate all hardware & components before discarding packaging

Step.1: Remove mounting bracket from fixture and install to electrical box using screws (D). Mark where screws at ends of bracket (A) meet the ceiling. Remove mounting bracket (A) from ceiling. Drill holes using 3/16"± drill bit where marked. Install mounting bracket (A) to outlet box by attaching anchors (C) and screw nuts (B) to secure bracket at ends.

Step.2: Wire fixture to wires (E) in outlet box. Copper wire is for Ground.

Step.3: Adjust wire length to desired mounting height, and tighten strain relief screws to secure. Install fixture to bracket and tighten screws (F) at the ends of the canopy to secure.