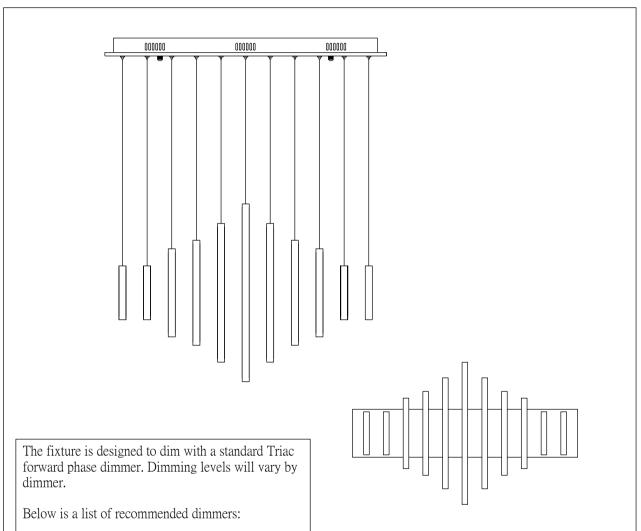

## Contemporary Lighting

PRODUCT NAME: Hoops ITEM NUMBER: E22716-PC

Please consult your electrician for hanging fixture and wiring.

Lutron MACL-153M

Lutron DVL-153P

Lutron SCL-153P

Leviton IPL06-10Z

Leviton 6674-POW

Due to inrush current wattage should not exceed 150 watts of product for a 600 watt dimmer.

Warning! This fixture is supplied with an installed LED driver. Wires MUST be connected to driver found in canopy and NOT DIRECTLY TO POWER SOURCE or a short might occur.