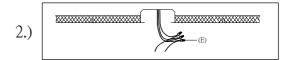

Step.2: Wire fixture to wires (E) in outlet box. Copper wire is for Ground.

Step.3: Adjust wire length to desired mounting height, and tighten strain relief screws to secure. Install fixture to bracket and tighten screws (F) at the ends of the canopy to secure.