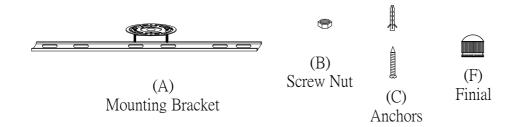

IMPORTANT: Turn off the power at the main fuse or circuit breaker box before starting installation

Locate all hardware & components before discarding packaging

Step.1: Remove mounting bracket from fixture and install to electrical box using screws (D). Mark where screws at ends of bracket (A) meet the ceiling. Remove mounting bracket (A) from ceiling. Drill holes using 3/16"± drill bit where marked. Install mounting bracket (A) to outlet box by attaching anchors (C) and screw nuts (B) to secure bracket at ends.