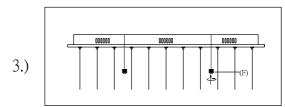

Step.2: Wire fixture to wires (E) in outlet box. Copper wire is for Ground.

Step.3: Adjust wire length to desired mounting height, and tighten strain relief screws to secure. Install fixture to bracket and tighten screws (F) at the ends of the canopy to secure.